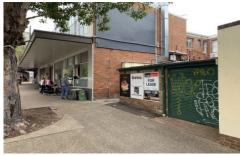

#### Features include;

- Dual street frontage to Old Princes Highway & Eton Street.
- 200 metres to Sutherland train station approx.
- Large council car parks on both Eton Street & Old Princes Highway.
- Tandem parking for three (3) cars
- Outdoor break out area
- Excellent Signage opportunities.