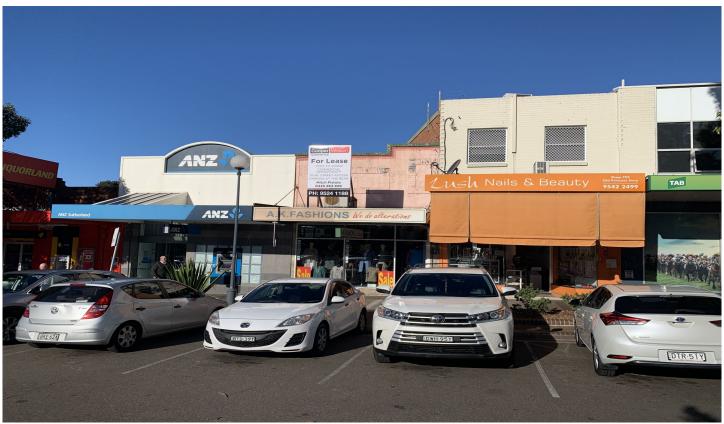

# 750 Old Princes Highway SUTHERLAND NSW

## **SOLD**

120m2 retail shop located in the heart of Sutherland.

#### Features include;

- Dual street frontage to Old Princes Highway & Eton Street.
- 200 metres to Sutherland train station approx.
- Large council car parks on both Eton Street & Old Princes Highway.
- Tandem parking for three (3) cars
- Outdoor break out area
- Excellent Signage opportunities.