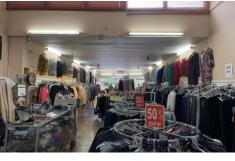

## **SOLD**

120m2 retail shop located in the heart of Sutherland.

#### Features include;

- Dual street frontage to Old Princes Highway & Eton Street.
- 200 metres to Sutherland train station approx.
- Large council car parks on both Eton Street & Old Princes Highway.
- Tandem parking for three (3) cars
- Outdoor break out area
- Excellent Signage opportunities.