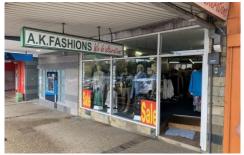

## **SOLD**

120m2 retail shop located in the heart of Sutherland.

#### Features include;

- Dual street frontage to Old Princes Highway & Eton Street.
- 200 metres to Sutherland train station approx.
- Large council car parks on both Eton Street & Old Princes Highway.
- Tandem parking for three (3) cars
- Outdoor break out area
- Excellent Signage opportunities.