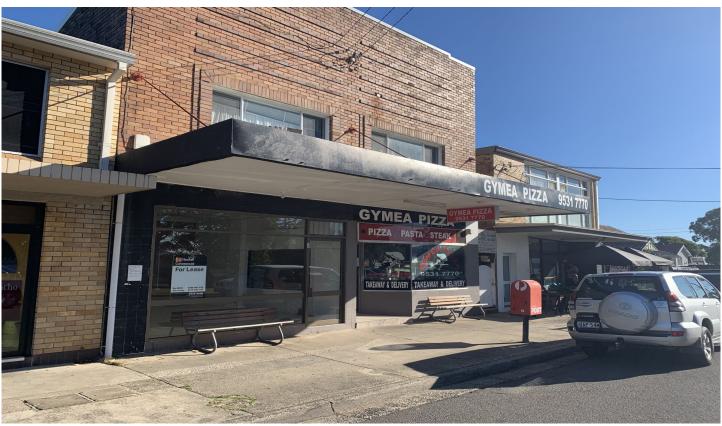

## 2/11 Casuarina Road GYMEA BAY NSW

45m2 shop located on Casuarina Road just off Gymea Bay Road. Surrounded by longstanding quality occupants including Mexican and Pizza restaurants. Excellent coffee shop located few doors away. Most recent use hairdressing salon.

## Features include;

- Wide frontage
- Rear lane access
- Large garage and storage
- Excellent signage
- Natural light

Suit a number of different use S.T.C.A.

Mitch Pistola 0425 263 929.