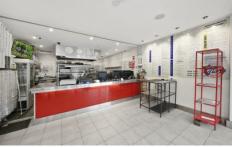

## 64 Railway Crs JANNALI NSW

Restaurant ready for business well located on Railway Crescent, Jannali. Huge exposure to vehicle and pedestrian traffic opposite the train station.

200m2 approx. previously occupied by longstanding Italian Restaurant.

- Excellent wide frontage
- Street parking and Council car park at rear
- Signage and Exposure
- Great amenities including male, female and disabled
- Air conditioning
- Cool room
- Exhaust and grease trap
- Kitchen equipment including pizza oven etc..
- Side access for deliveries