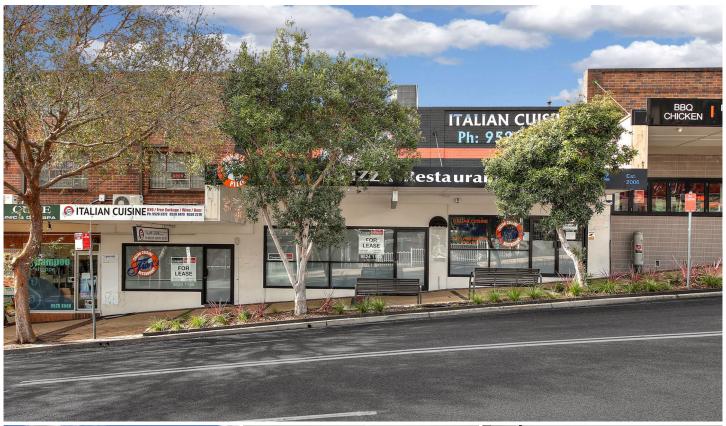

## 64 Railway Crs JANNALI NSW

Restaurant ready for business well located on Railway Crescent, Jannali. Huge exposure to vehicle and pedestrian traffic opposite the train station.

200m2 approx. previously occupied by longstanding Italian Restaurant.

- Excellent wide frontage
- Street parking and Council car park at rear
- Signage and Exposure
- Great amenities including male, female and disabled
- Air conditioning
- Cool room
- Exhaust and grease trap
- Kitchen equipment including pizza oven etc..
- Side access for deliveries

Building Size: 200 sqm

**View**: https://www.cooperwilson.com.au/lease/

nsw/sutherland/jannali/commercial/retail/

4928547