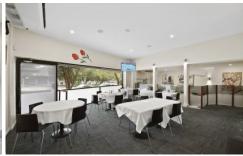

## 64 Railway Crs JANNALI NSW

Restaurant ready for business well located on Railway Crescent, Jannali. Huge exposure to vehicle and pedestrian traffic opposite the train station.

200m2 approx. previously occupied by longstanding Italian Restaurant.

- Excellent wide frontage
- Street parking and Council car park at rear
- Signage and Exposure
- Great amenities including male, female and disabled
- Air conditioning
- Cool room
- Exhaust and grease trap
- Kitchen equipment including pizza oven etc..
- Side access for deliveries