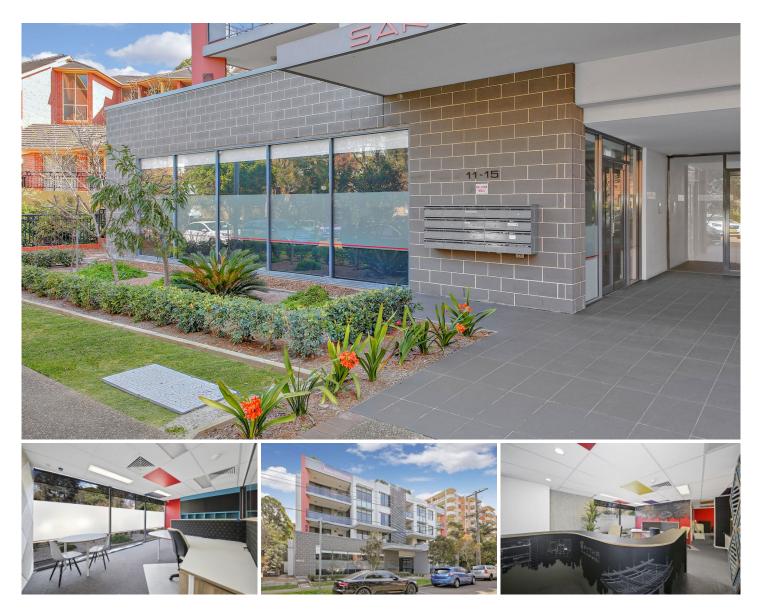

## leased

Located in a central position is this 105m2 ground floor commercial space suitable for a number of different uses. Well designed modern fit-out which consists of formal reception area, boardroom and partitioned offices.

Features include;

- Ducted Air Conditioning
- Internal access through secure parking area
- Two (2) car spaces plus visitor parking
  Short walk to Sutherland Railway
- Intercom access
- Great staff facilities
- Signage opportunities
- Natural light
- Modern building