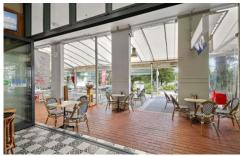

## 10/20 Gerrale Street CRONULLA NSW

Long Term 5 + 5 Year Lease to Frenchys Cronulla Cafe.

Featuring a prominent high-exposure setting this 111m2 ground floor strata tittle shop sitting on top of Cronulla Park over looking the beach!

One of only a handful of commercial spaces in the landmark Cecil Building that has views of the ocean. Fantastic return wont last long.

- 72m2\* internal area
- 39m2\* veranda and courtyard
- Secure basement parking
- Prestige Building
- Excellent exposure and signage