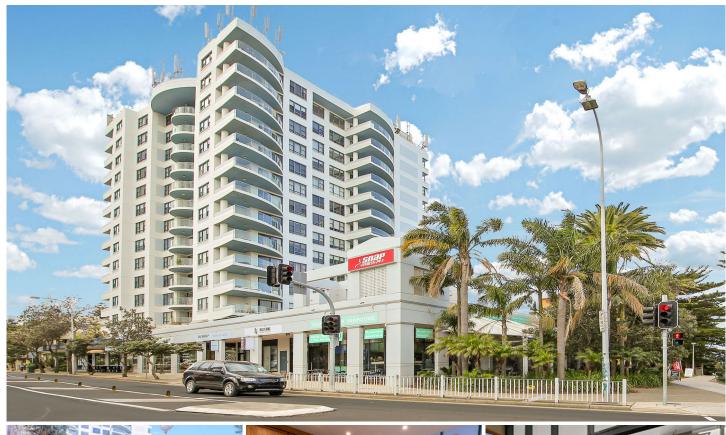

## 10/20 Gerrale Street CRONULLA NSW

Long Term 5 + 5 Year Lease to Frenchys Cronulla Cafe.

Featuring a prominent high-exposure setting this 111m2 ground floor strata tittle shop sitting on top of Cronulla Park over looking the beach!

One of only a handful of commercial spaces in the landmark Cecil Building that has views of the ocean. Fantastic return wont last long.

- 72m2\* internal area
- 39m2\* veranda and courtyard
- Secure basement parking
- Prestige Building
- Excellent exposure and signage

2 🗬

**Building Size**: 111 sqm **Land Size**: 146 sqm

View : https://www.cooperwilson.com.au/sale/n

sw/sutherland/cronulla/commercial/retail

/5200898

<sup>\*</sup>approx.