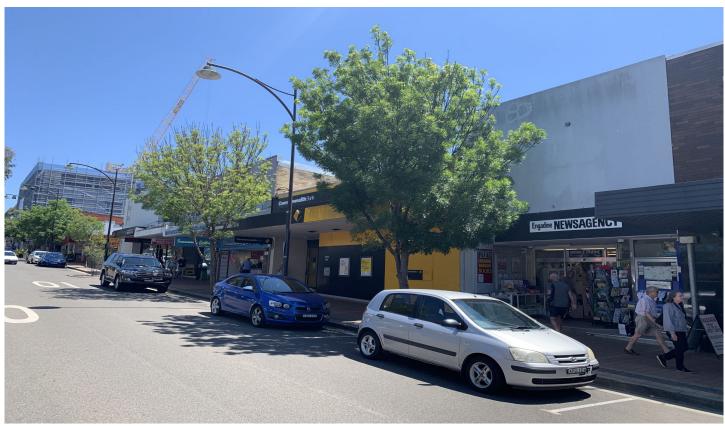

## 1/1047 Old Princes Highway ENGADINE NSW

Located centrally above the Engadine Newsagency accessed via a separate set of stairs directly from the main Street.

The 190m2 open plan accommodation has dual amenities and is fully air conditioned.

Other features include signage, double brick constriction and concrete floors.

Perfect space for your office or creative area.