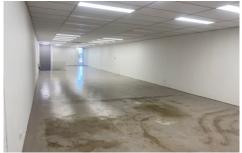

## 1/1047 Old Princes Highway ENGADINE NSW

Located centrally above the Engadine Newsagency accessed via a separate set of stairs directly from the main Street.

The 190m2 open plan accommodation has dual amenities and is fully air conditioned.

Other features include signage, double brick constriction and concrete floors.

Perfect space for your office or creative area.