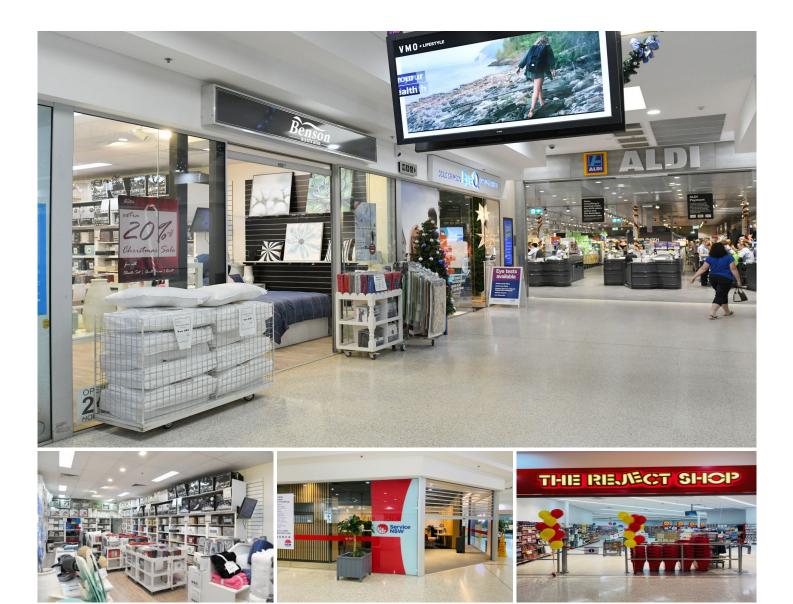

## ENGADINE

Prime 81m2 retail shop available within Engadine town Square Shopping Centre.

The centre is located in the centre of Engadine adjacent to the town square.

The centre provides an Services NSW, The Reject Shop, Aldi, Chill Cafe and specialty shops offering a range of serviced industries, and food services as well as 160 on site car spaces.

Dan Murphy is set to open in June.

This opportunity will suit a variety of uses.

For confidential discussion and further information contact; Cooper Wilson Commercial 9524 1188. Brett Cooper 0409 848 833