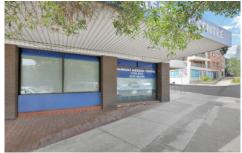

## COOPER WILSON

JANNALI 1 🖨

Long Term Lease with Excellent Tenant.

116m2 ground floor strata shop located on the corner of Railway Crescent and Beatrice Road Jannali. Currently occupied long standing quality tenant Jannali Medical Centre.

## Features include;

- 116m2 ground floor area
- On-site parking
- Corner position
- Exposure and signage
- Long term lease in place
- Medical use
- Future development potential

Building Size : 116 sqm

View : https://www.cooperwilson.com.au/sale/n