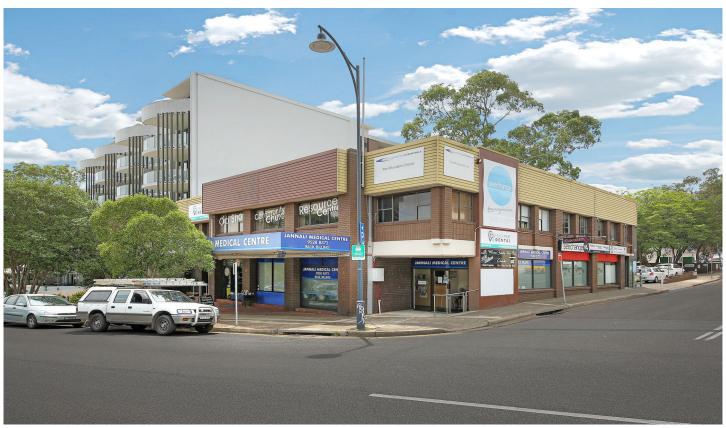

## COOPER WILSON

JANNALI 1 🖨

Long Term Lease with Excellent Tenant.

116m2 ground floor strata shop located on the corner of Railway Crescent and Beatrice Road Jannali. Currently occupied long standing quality tenant Jannali Medical Centre.

Located next door to the brand new Union Hotel development.

## Features include;

- 116m2 ground floor area
- On-site parking
- Corner position
- Exposure and signage
- Long term lease in place
- Medical use
- Future development potential

Building Size : 116 sqm

View : https://www.cooperwilson.com.au/sale/n