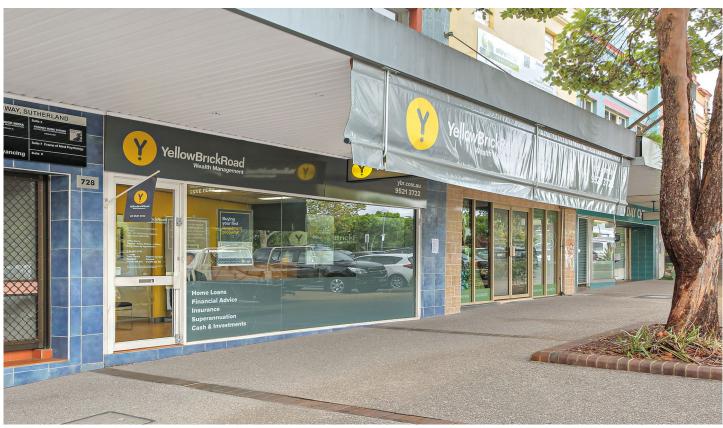

## Shop 3/728 Old Princes Highway SUTHERLAND NSW

Ground Floor 71m2 retail shop positioned centrally on Old Princes Highway Sutherland.

Extra wide frontage 7m.

Walking distance to all of Sutherland's amenities including train station.

Previously occupied by Yellow Brick Road. Air conditioned throughout.

Council car park directly out the front.

Excellent Exposure and signage.

Suit a variety of uses.

Surrounding major redevelopments and other strong operators.