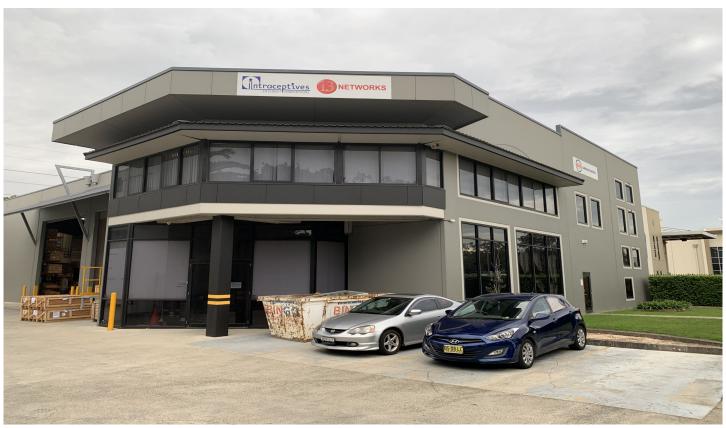

## 1/6 Northumberland Road CARINGBAH NSW

Located on Northumberland Road is this first floor commercial space that is suitable for multiple uses from office to showroom and or creative space.

- 80m2 Ground floor showroom/storage area
- 200m2 Open plan office plus meeting room
- 4 car spaces
- Signage and Exposure
- Air Conditioned throughout
- Affordable rate
- Dual amenities and lunchroom
- Great natural light

## **LEASED**

Contact Mitch Pistola 0425 263 929 Brett Cooper 0409 848 833

Building Size: 280 sqm

View : https://www.cooperwilson.com.au/lease/

nsw/sutherland/caringbah/commercial/of

fices/5377004