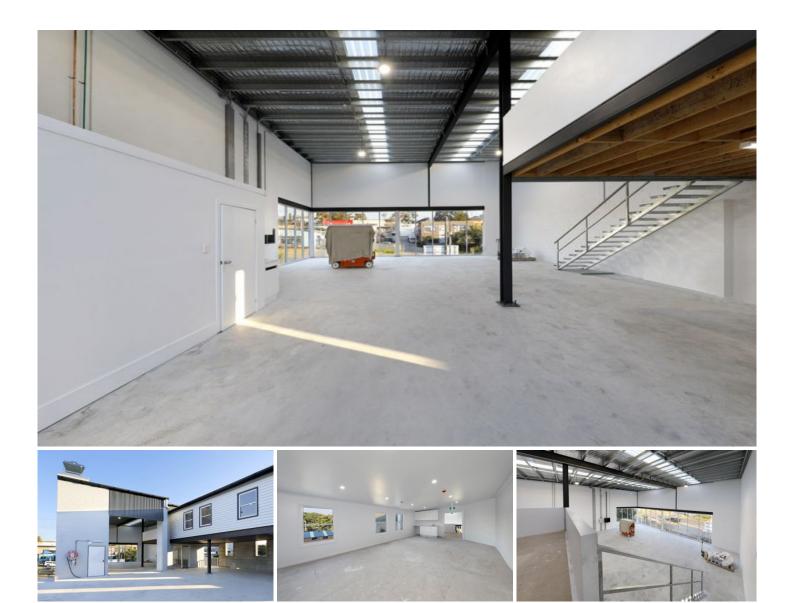

## 1/453 The Boulevarde KIRRAWEE NSW

Rare opportunity to secure this brand new main road warehouse, office and showroom.

Prominently situated in the highly sought street front position in a brand new boutique development - Space King.

Excellent exposure to passing trade. Will suit both owner occupants & astute investors.

- Main road exposure
- Warehouse 144m2
- Office 44m2
- Mezzanine 18m2
- High clearance clearspan warehouse with glass windows
- Formal office & mezzanine
- Excellent natural light

## 2 🚘

Building Size : 207 sqm

View

: https://www.cooperwilson.com.au/sale/n sw/sutherland/kirrawee/commercial/indu strial/5703699

0295241188