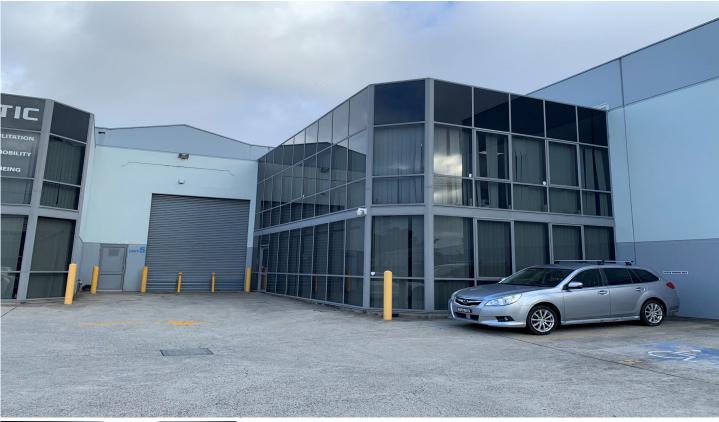

### 5/2 Endeavour Road CARINGBAH NSW

#### UNDER OFFER

390m2 high clearance Street front factory located centrally on Endeavour Road Caringbah. Features include;

- New Five (5) Year Lease
- High Clearance Warehouse 294m2\*
- Air conditioned Office 74m2\*
- Five (5) car spaces
- Natural light
- Signage and exposure
- Amenities located in warehouse & office
- Contact Brett Cooper 0409 848 833 Mitch Pistola 0425 263 929