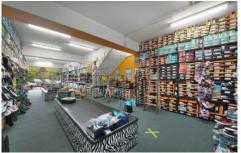

## 8/40-42 Railway Crescent JANNALI NSW

69m2 retail strata shop tenanted by long standing occupant "Wilson Shoes"

Wilson's have been in the building some 42 years. Family run well known local business.

Located on Railway Crescent next door to the new development Union Hotel.

- 69m2 ground floor retail shop
- Paring onsite
- Rear loading area
- Exposure and signage
- Long standing well established tenant

Contact Cooper Wilson Commercial for more information or arrange inspection 02 9524 1188.