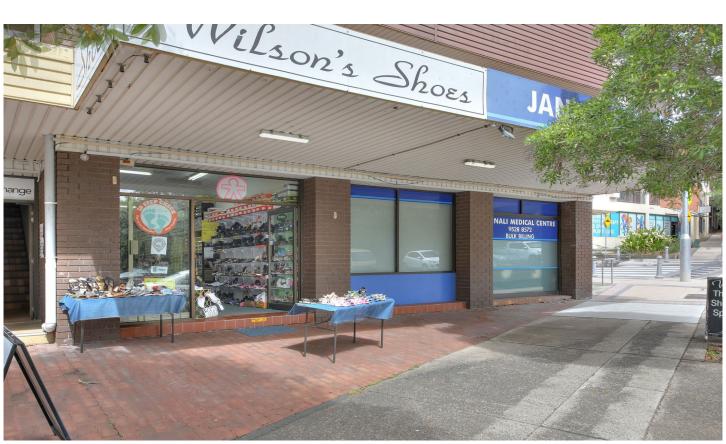

## 8/40-42 Railway Crescent JANNALI NSW

69m2 retail strata shop tenanted by long standing occupant "Wilson Shoes"

Wilson's have been in the building some 42 years. Family run well known local business.

Located on Railway Crescent next door to the new development Union Hotel.

- 69m2 ground floor retail shop
- Paring onsite
- Rear loading area
- Exposure and signage
- Long standing well established tenant

Contact Cooper Wilson Commercial for more information or arrange inspection 02 9524 1188.