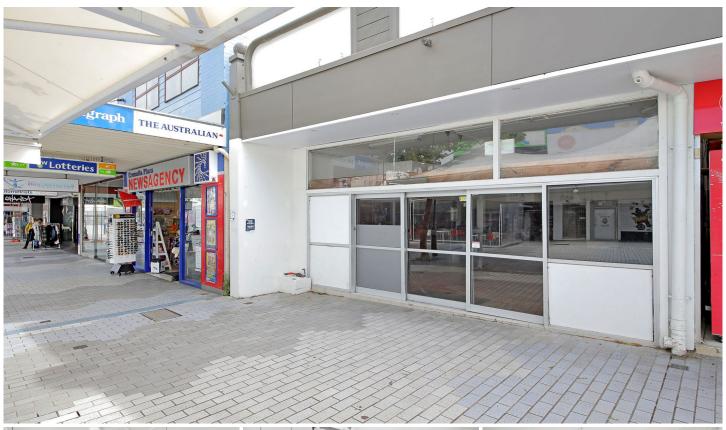

## 19 Cronulla Street CRONULLA NSW

deposit taken - mitch pistola 0425 263 929

115m2 retail shop for lease known for many years as "Strawberry Fair"

Located in the Northern part of the Cronulla mall with wide frontage, this retail shop is perfect for a food brand to position themselves amongst a number of well established operators.

## **Features**

- Wide frontage
- Signage and exposure
- Opportunity for external seating
- Dual amenities
- Grease trap, exhaust and cool room
- Plenty of foot traffic

**Building Size**: 115 sqm

**View**: https://www.cooperwilson.com.au/lease/