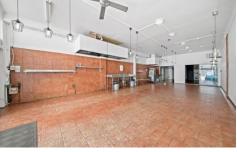

## **Features**

- Wide frontage
- Signage and exposure
- Opportunity for external seating
- Dual amenities
- Grease trap, exhaust and cool room
- Plenty of foot traffic

**Building Size**: 115 sqm

**View**: https://www.cooperwilson.com.au/lease/