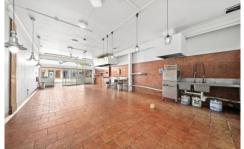

## **Features**

- Wide frontage
- Signage and exposure
- Opportunity for external seating
- Dual amenities
- Grease trap, exhaust and cool room
- Plenty of foot traffic

**Building Size**: 115 sqm

**View**: https://www.cooperwilson.com.au/lease/