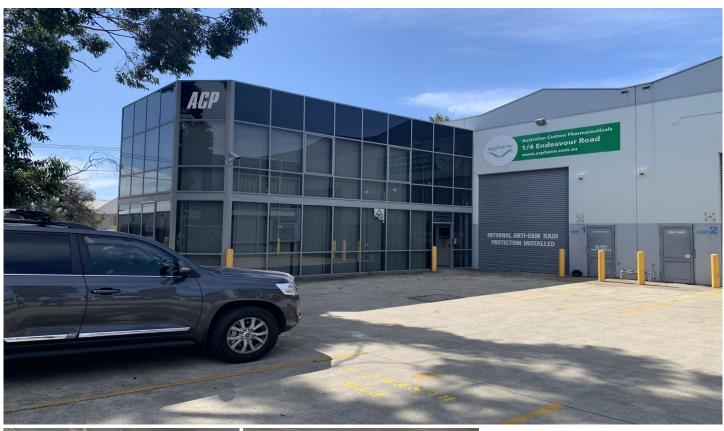

## 1/4 Endeavour Road CARINGBAH NSW

3 🚘

331m2 Street front factory located centrally on Endeavour Road Caringbah. Excellent investment opportunity. Features include;

- New Three (3) Year Lease With Three (3) year option
  Warehouse 167m2\*
- First Floor Office 82m2\*
- Ground Floor Showroom 82m2\*
- Three (3) car spaces
- Natural light
- Signage and exposure
- Excellent Amenities located in warehouse & office