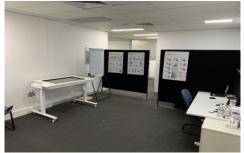

## 1B/668 Old Princes Highway SUTHERLAND NSW

107m2 fitted out office All set up ready for business.

Featuring three (3) partitioned offices, large formal reception, communications room and meeting room.

The office also benefits from natural light, lift access internal kitchen and LED lighting throughout.

One (1) car space on title with more parking available if needed.

The building has recently been updated with a new lift, security reader 24/7 access, refurbished common areas and new toilets.