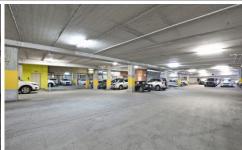

The office also benefits from natural light, lift access internal kitchen and LED lighting throughout.

One (1) car space on title with more parking available if needed.

The building has recently been updated with a new lift, security reader 24/7 access, refurbished common areas and new toilets.