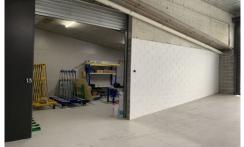

## 13/453 The Bouleavrde KIRRAWEE NSW

Under offer

50m2 storage unit available for sale currently leased to strong tenant.

Near new small complex of 10 units.

The unit features it's own amenities including bathroom and kitchenette.

- 24 hour access
- High clearance storage space
- Easy level access
- Motorised roller door
- Small complex
- High clearance

An affordable investment to add to the portfolio or SMSF. Contact Mitch Pistola 0425 263 929