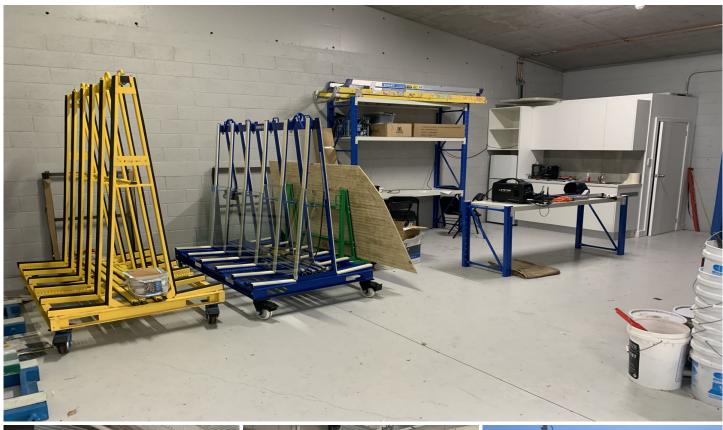

## 13/453 The Bouleavrde KIRRAWEE NSW

Under offer

50m2 storage unit available for sale currently leased to strong tenant.

Near new small complex of 10 units.

The unit features it's own amenities including bathroom and kitchenette.

- 24 hour access
- High clearance storage space
- Easy level access
- Motorised roller door
- Small complex
- High clearance

An affordable investment to add to the portfolio or SMSF. Contact Mitch Pistola 0425 263 929