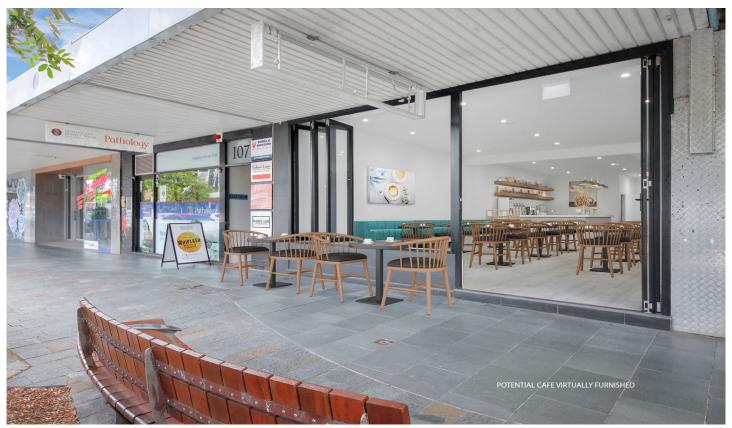

## 105 Cronulla Street CRONULLA NSW

Located in the hub of Cronulla in the middle of established retail, cafes, restaurants, and bars. Minutes from the Cronulla Beach, train line and buses, all major banks, post office, and Council car park.

130m2 fully renovated retail, large basement storage, rear access and parking.

Large glass frontage with bi-fold doors this space would suit retailer, food operator or service providers looking for great pedestrian and vehicle exposure.

- 130M2 Retail area with excellent amenities
- Basement storage area
- Rear access and parking
- Skylights bringing natural light throughout
- Wide frontage