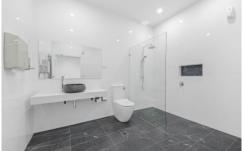

130m2 fully renovated retail, large basement storage, rear access and parking.

Large glass frontage with bi-fold doors this space would suit retailer, food operator or service providers looking for great pedestrian and vehicle exposure.

- 130M2 Retail area with excellent amenities
- Basement storage area
- Rear access and parking
- Skylights bringing natural light throughout
- Wide frontage