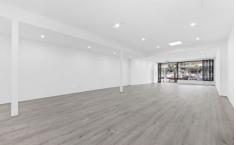

130m2 fully renovated retail, large basement storage, rear access and parking.

Large glass frontage with bi-fold doors this space would suit retailer, food operator or service providers looking for great pedestrian and vehicle exposure.

- 130M2 Retail area with excellent amenities
- Basement storage area
- Rear access and parking
- Skylights bringing natural light throughout
- Wide frontage