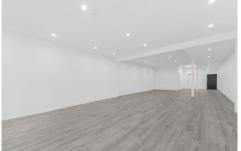

130m2 fully renovated retail, large basement storage, rear access and parking.

Large glass frontage with bi-fold doors this space would suit retailer, food operator or service providers looking for great pedestrian and vehicle exposure.

- 130M2 Retail area with excellent amenities
- Basement storage area
- Rear access and parking
- Skylights bringing natural light throughout
- Wide frontage