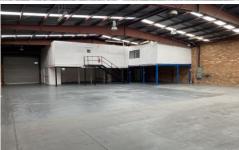

## Features include:

- 510m2\* building floor area
- 150m2\* air-conditioned office
- Huge street frontage with exposure to Taren Point Road
- 8 car spaces plus potential for more
- Three Phase Power
- Fantastic exposure & signage
- Will suit a variety of uses