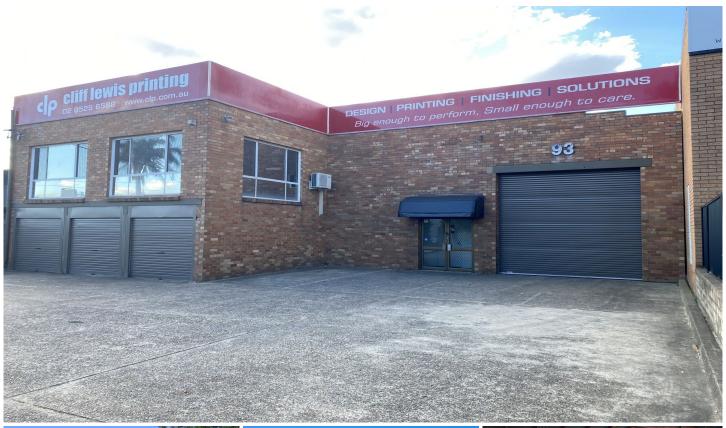

## 93 Parraweena Road CARINGBAH NSW

Located close to the corner of Parraweena Road and Taren Point Road is this freestanding Industrial building suitable for a wide variety of uses.

## Features include:

- 510m2\* building floor area
- 150m2\* air-conditioned office
- Huge street frontage with exposure to Taren Point Road
- 8 car spaces plus potential for more
- Three Phase Power
- Fantastic exposure & signage
- Will suit a variety of uses