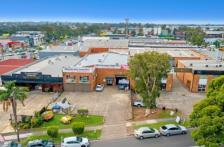

## 93 Parraweena Road CARINGBAH NSW

Located close to the corner of Parraweena Road and Taren Point Road is this freestanding Industrial building suitable for a wide variety of uses.

## Features include:

- 510m2\* building floor area
- 150m2\* air-conditioned office
- Huge street frontage with exposure to Taren Point Road
- 8 car spaces plus potential for more
- Three Phase Power
- Fantastic exposure & signage
- Will suit a variety of uses