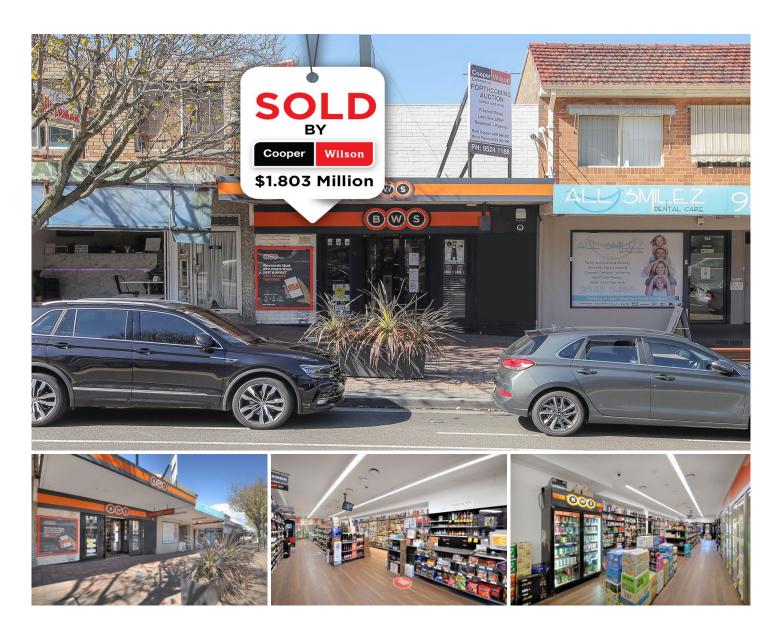

## **152 Oak Road KIRRAWEE NSW**

Rare opportunity to secure this centrally located freestanding building in tightly held Kirrawee.

Located metres from Kirrawee train station, the premises are near South Village Shopping Centre featuring Aldi, Coles, Priceline Pharmacy. The new Woolworth's and Dan Murphy opening in August is adjacent to the rear.

## Property features

- ? Zoning B2 Local Centre
- ? Total Building area 270m2 \* 170m2 Retail Approx plus
- 100m2 Approx basement area.
- ? Land Area 259m2
- ? Ducted Air conditioning to retail area
- ? Rear lane access with on-site parking
- ? Suit a variety of uses and development opportunities

## 2 🛱

| Price         | : |
|---------------|---|
| Building Size | : |
| Land Size     | : |

- : \$ 1,803,000 : 270 sqm
- .e . 270 Sqr
- : 259 sqm
- View

: https://www.cooperwilson.com.au/sale/n sw/sutherland/kirrawee/commercial/retai I/6420286