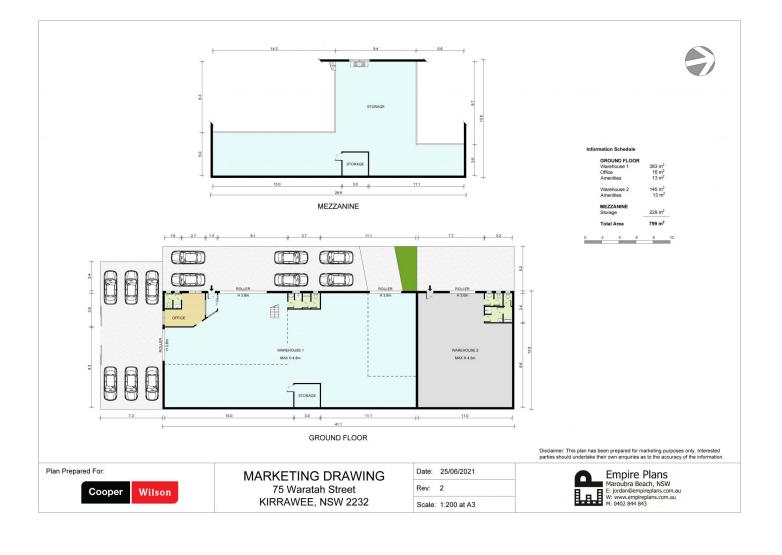

- \* Land area 965m2\*
- \* Building area ground floor 570m2\*
- \* Premium corner position with huge exposure & located close to all main roads
- \* Street front courtyard perfect for outdoor display.
- \* Corner position with large frontage to two streets.
- \* Easy access to level concrete yard, ideal for parking & loading.