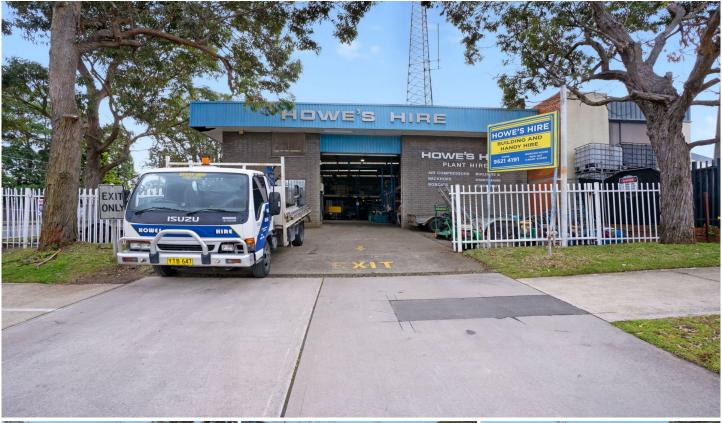

## 75 Waratah Street KIRRAWEE NSW

Cooper Wilson Commercial is pleased to exclusively offer for sale via Auction (unless sold prior) this fantastic opportunity located on the corner of Waratah Street and Oak Road right in the heart of Kirrawee. Offering exposure to one of the busiest thoroughfares in the Sutherland Shire. Don't miss this rare opportunity to secure one of the area's most highly sought positions.

- \* Land area 965m2\*
- \* Building area ground floor 570m2\*
- \* Premium corner position with huge exposure & located close to all main roads
- \* Street front courtyard perfect for outdoor display.
- \* Corner position with large frontage to two streets.
- \* Easy access to level concrete yard, ideal for parking & loading.