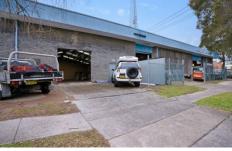

- \* Land area 965m2\*
- \* Building area ground floor 570m2\*
- \* Premium corner position with huge exposure & located close to all main roads
- \* Street front courtyard perfect for outdoor display.
- \* Corner position with large frontage to two streets.
- \* Easy access to level concrete yard, ideal for parking & loading.