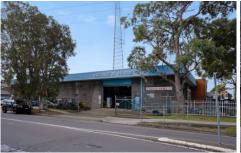

## 75 Waratah Street KIRRAWEE NSW

Cooper Wilson Commercial is pleased to exclusively offer for sale via Auction (unless sold prior) this fantastic opportunity located on the corner of Waratah Street and Oak Road right in the heart of Kirrawee. Offering exposure to one of the busiest thoroughfares in the Sutherland Shire. Don't miss this rare opportunity to secure one of the area's most highly sought positions.

- \* Land area 965m2\*
- \* Building area ground floor 570m2\*
- \* Premium corner position with huge exposure & located close to all main roads
- \* Street front courtyard perfect for outdoor display.
- \* Corner position with large frontage to two streets.
- \* Easy access to level concrete yard, ideal for parking & loading.