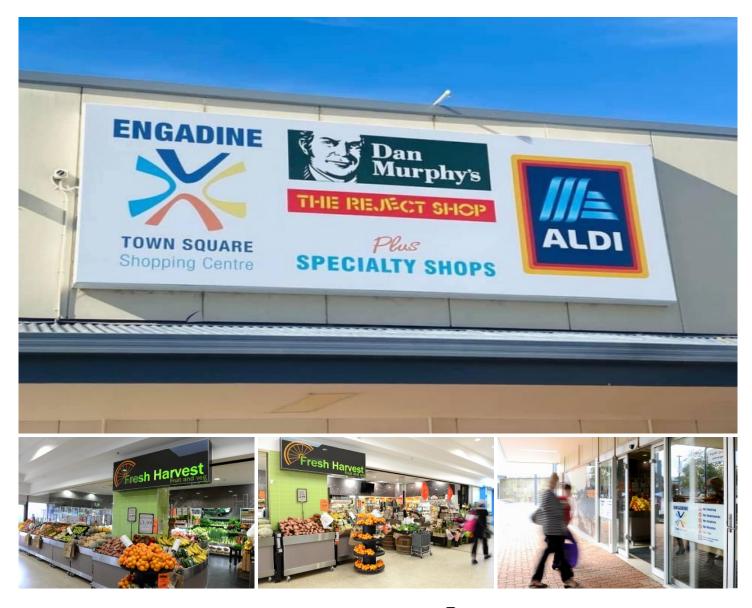

## ENGADINE

Engadine Town Square Shopping Centre has just undergone an extensive refurbishment. Join a major retails Aldi, Dan Murphys, Reject Shop, Eye Q, as well as Service NSW and other retails/service providers.

Engadine Town Square Shopping Centre occupies a commanding presence in the heart of Engadine CBD with two entrances from Old Princes Highway and one from Caldarra Avenue, providing excellent pedestrian access and exposure as well as ample parking for over 160 vehicles.