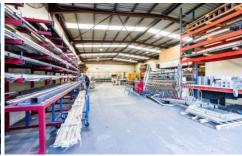

### Features include;

- High clearance warehouse 450m2
- Air conditioned office 68m2
- Excellent On site parking with 9 car spaces
- Tightly held estate
- Heavy power
- Signage opportunities