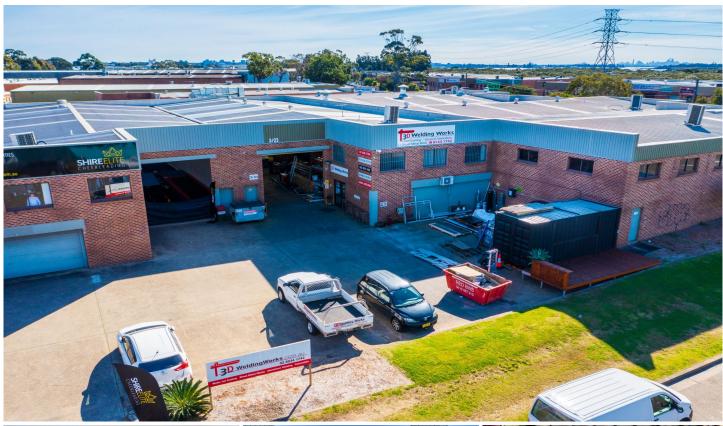

#### Owner Retiring!

Street front factory and office located in popular and modern complex on Resolution Drive Caringbah.

This high quality strata unit is located within close proximity to all major transport hubs such as Sydney Airport, Port Botany, Sydney CBD, Taren Point Road, Captain Cook Drive and Caringbah Train Station.

### Features include;

- High clearance warehouse 450m2
- Air conditioned office 68m2
- Excellent On site parking with 9 car spaces
- Tightly held estate
- Heavy power
- Signage opportunities