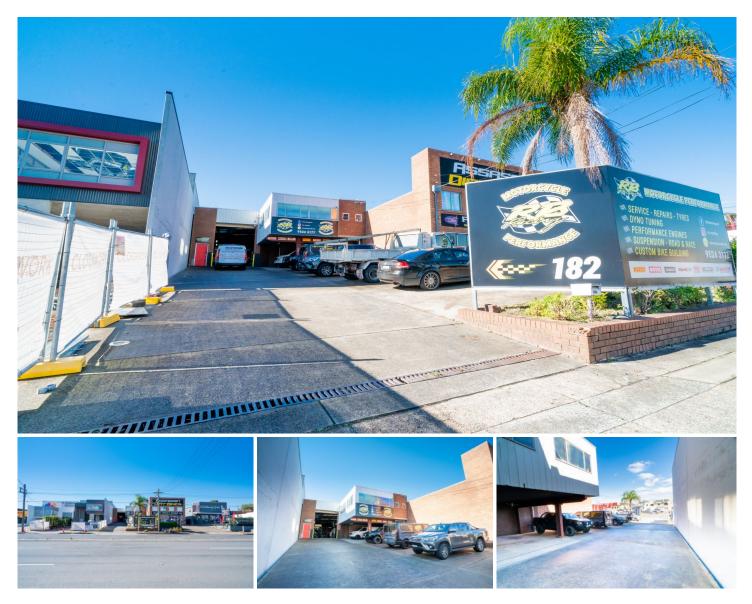

## **182 Taren Point Road CARINGBAH NSW**

Cooper Wilson Commercial is pleased to present for lease the 370m2 Freestanding Factory and office located on Taren Point Road Caringbah. The property benefits from prime exposure to Taren Point Road as well as great off-street parking.

- Warehouse 320m2
- Mezzanine office 50m2
- Ten (10) car spaces
- Excellent exposure and signage
- Great staff amenities
- Three-phase power
- Flexible Speciality Retail Zoning

Available 1st October 2021.