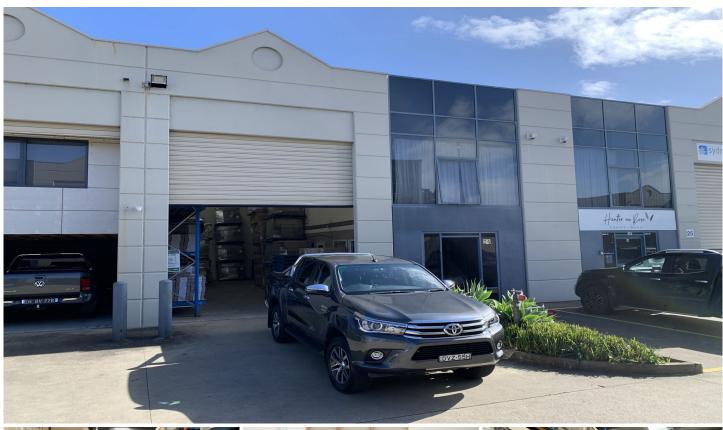

## 24/65-75 Captain Cook Drive CARINGBAH NSW

206m2 factory and office positioned in the Popular modern complex known as the Shire Centre.

- 144 sqm warehouse.62 sqm mezzanine office.
- Good internal clearance.
- Well presented unit.
- Dual access for Captain Cook Drive and Willarong Road.
- Suit a variety of users, including specialty retail.
- Available end of July 2023.

**UNDER OFFER** Contact MITCH PISTOLA 0425 263 929

Building Size: 206 sqm **Land Size** : 206 sqm

View : https://www.cooperwilson.com.au/lease/

nsw/sutherland/caringbah/commercial/in

dustrial/6556701