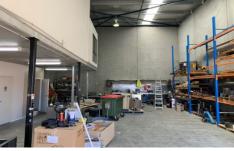

## 28/15-23 Kumulla Road MIRANDA NSW

Well presented high clearance warehouse unit within a modern and well-maintained complex.

- 167m² Warehouse
- 52m<sup>2</sup> Office space
- Security gated complex
- Amenities with shower
- 2 allocated car spaces
- Great truck and container access
- Central location
- Dual driveway complex