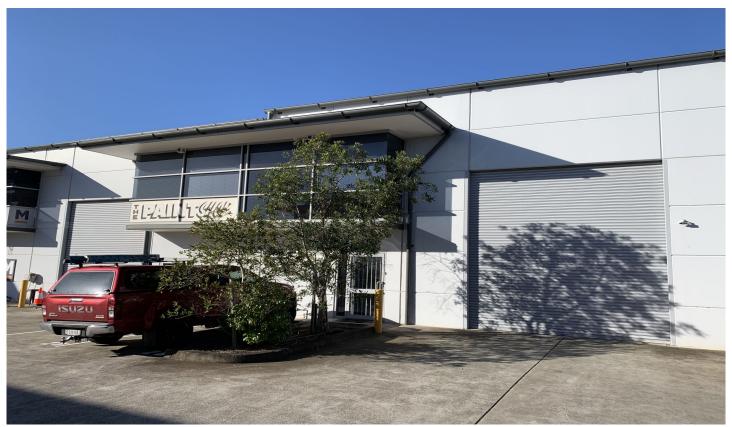

## 28/15-23 Kumulla Road MIRANDA NSW

Well presented high clearance warehouse unit within a modern and well-maintained complex.

- 167m² Warehouse
- 52m<sup>2</sup> Office space
- Security gated complex
- Amenities with shower
- 2 allocated car spaces
- Great truck and container access
- Central location
- Dual driveway complex

Centrally located with easy access onto The Boulevarde and Taren Point Road.

Mitch Pistola 0425 263 929 or Brett Cooper 0409 848 833

**Building Size**: 219 sqm **Land Size**: 219 sqm

View : https://www.cooperwilson.com.au/lease/