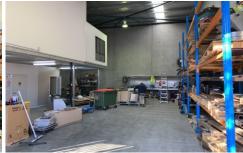

## 28/15-23 Kumulla Road MIRANDA NSW

Well presented high clearance warehouse unit within a modern and well-maintained complex.

- 167m² Warehouse
- 52m<sup>2</sup> Office space
- Security gated complex
- Amenities with shower
- 2 allocated car spaces
- Great truck and container access
- Central location
- Dual driveway complex