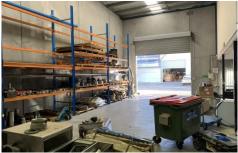

## 28/15-23 Kumulla Road MIRANDA NSW

Well presented high clearance warehouse unit within a modern and well-maintained complex.

- 167m² Warehouse
- 52m<sup>2</sup> Office space
- Security gated complex
- Amenities with shower
- 2 allocated car spaces
- Great truck and container access
- Central location
- Dual driveway complex