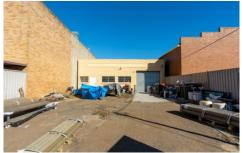

## 104 Tasman Street KURNELL NSW

Freestanding industrial warehouse located in Kurnell. Factory approx 200m2. Land approx 446m2 includes generous yard area.

- Street frontageHardstand yard area
- Good warehousing
- Amenities including shower and kitchenette
- Convenient access
- IN2 Light Industrial
- Affordable freehold property
- Rare opportunity in a tightly held market

Currently tenanted until December 2021. Auction Date: Thursday 16 September 2021

Time: 11:00 am

Auction Type: On Location

Building Size: 200 sqm Land Size : 446 sqm

View : https://www.cooperwilson.com.au/sale/n