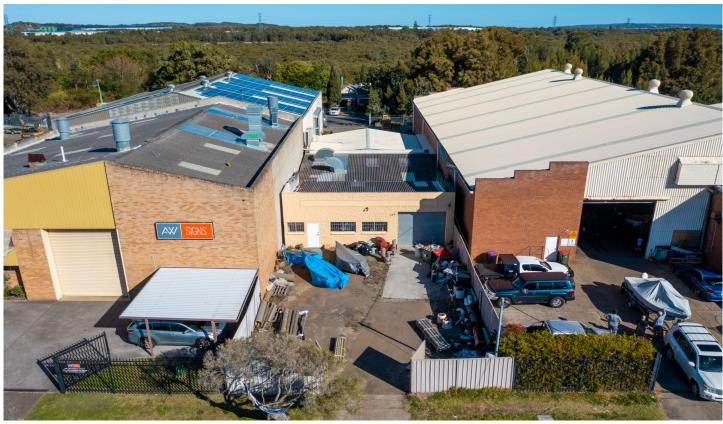

## 104 Tasman Street KURNELL NSW

Freestanding industrial warehouse located in Kurnell. Factory approx 200m2. Land approx 446m2 includes generous yard area.

- Street frontageHardstand yard area
- Good warehousing
- Amenities including shower and kitchenette
- Convenient access
- IN2 Light Industrial
- Affordable freehold property
- Rare opportunity in a tightly held market

Currently tenanted until December 2021. Auction Date: Thursday 16 September 2021

Time: 11:00 am

Auction Type: On Location

Building Size: 200 sqm Land Size : 446 sqm

View : https://www.cooperwilson.com.au/sale/n