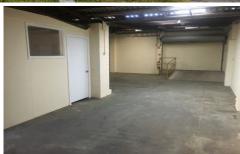

## 104 Tasman Street KURNELL NSW

Freestanding industrial warehouse located in Kurnell. Factory approx 200m2. Land approx 446m2 includes generous yard area.

- Street frontageHardstand yard area
- Good warehousing
- Amenities including shower and kitchenette
- Convenient access
- IN2 Light Industrial
- Affordable freehold property
- Rare opportunity in a tightly held market

Currently tenanted until December 2021. Auction Date: Thursday 16 September 2021

Time: 11:00 am

Auction Type: On Location

Building Size: 200 sqm Land Size : 446 sqm

View : https://www.cooperwilson.com.au/sale/n