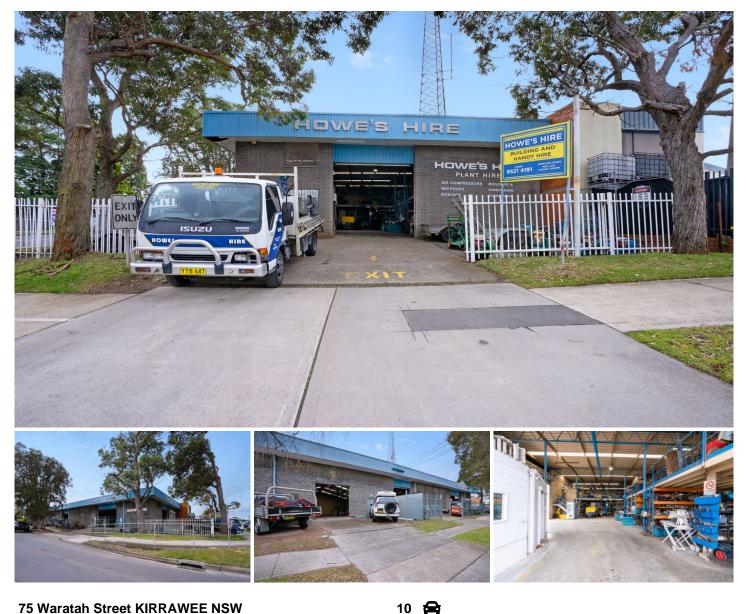

## **75 Waratah Street KIRRAWEE NSW**

Cooper Wilson Commercial is pleased to exclusively offer for lease this fantastic opportunity located on the corner of Waratah Street and Oak Road right in the heart of Kirrawee. Offering exposure to one of the busiest thoroughfares in the Sutherland Shire.

Don't miss this rare opportunity to secure one of the area's most highly sought positions.

Key property information:

- \* Land area 965m2\*
- \* Building area ground floor 570m2\*
- \* Premium corner position with huge exposure & located close to all main roads
- \* Street front courtyard perfect for outdoor display.
- \* Corner position with large frontage to two streets.
- \* Easy access to level concrete yard, ideal for parking &

Building Size : 570 sqm

- Land Size View
- : 965 sqm
  - : https://www.cooperwilson.com.au/lease/ nsw/sutherland/kirrawee/commercial/ind ustrial/6588080