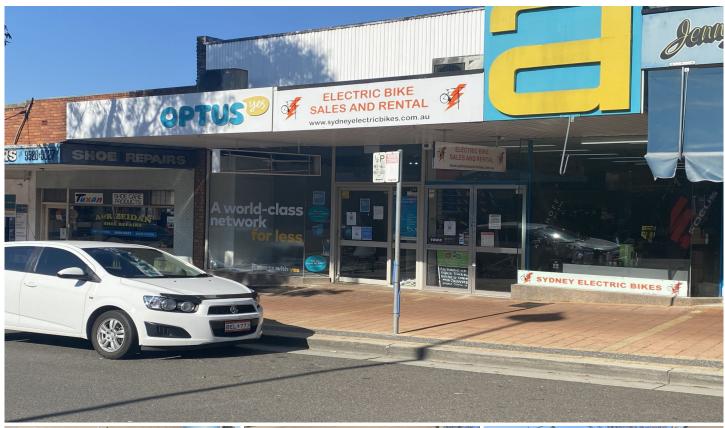

## **ENGADINE**

Excellent opportunity to secure 71m2 ground floor shop with excellent exposure to both vehicular and pedestrian passing trade.

The subject property is surrounded by quality occupants including cafes and retail and situated close to parking and the railway station.

The property would suit a wide range of uses.

Don't miss this opportunity to locate your business with main road frontage right in the middle of the busy Engadine Retail strip.

The property is available 1st November 2021.

Contact Brett Cooper 0409 848 833 or Mitch Pistola 0425 263 929

**Building Size**: 71 sqm **Land Size**: 71 sqm

View: https://www.cooperwilson.com.au/lease/

nsw/sutherland/engadine/commercial/ret

ail/6610389