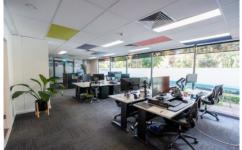

## Suite 1/11-15 Gray Street SUTHERLAND NSW

Located in a central position is this 105m2 ground floor commercial space suitable for a number of different uses. Well-designed modern fit-out which consists of formal reception area, boardroom and open plan office. The building is also located within easy walking distance to transport and shops.

- Ducted air-conditioning
- Great natural light
- Own kitchenette with break room and amenities
- Two (2) secure car spaces plus visitor parking
- Ground floor positioning
- Floor to ceiling glass
- Well maintained modern building
- New carpet throughout
- Available with current tenant (No GST)