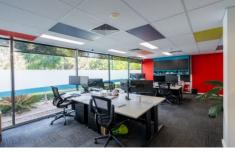

## Suite 1/11-15 Gray Street SUTHERLAND NSW

Located in a central position is this 105m2 ground floor commercial space suitable for a number of different uses. Well-designed modern fit-out which consists of formal reception area, boardroom and open plan office. The building is also located within easy walking distance to transport and shops.

- Ducted air-conditioning
- Great natural light
- Own kitchenette with break room and amenities
- Two (2) secure car spaces plus visitor parking
- Ground floor positioning
- Floor to ceiling glass
- Well maintained modern building
- New carpet throughout
- Available with current tenant (No GST)