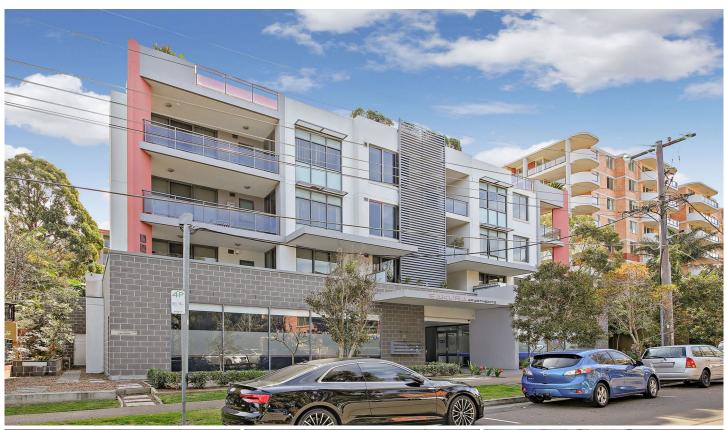

## Suite 1/11-15 Gray Street SUTHERLAND NSW

Located in a central position is this 105m2 ground floor commercial space suitable for a number of different uses. Well-designed modern fit-out which consists of formal reception area, boardroom and open plan office. The building is also located within easy walking distance to transport and shops.