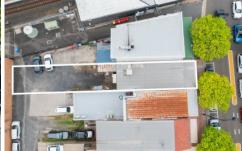

## Property features:

- Net income \$68,679 PA + GST
- Zoning: B2 Local Centre, 2:1 FSR, 16m height limit
- Retail area 100m2 \*
- Land Area 285m2\*
- Potential development upside
- Rear lane access with on-site parking