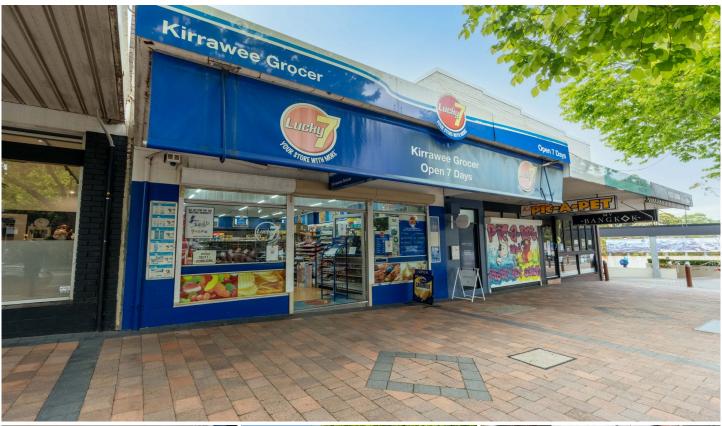

## **162 Oak Road KIRRAWEE NSW**

This is an amazing opportunity to secure a tenanted freehold asset in the heart of Kirrawee village.

Located metres from Kirrawee train station, the premises are near South Village Shopping Centre featuring Aldi, Coles, Priceline Pharmacy. The new Woolworth's and Dan Murphy now open adjacent to the rear.

## Property features:

- Net income \$68,679 PA + GST
- Zoning: B2 Local Centre, 2:1 FSR, 16m height limit
- Retail area 100m2 \*
- Land Area 285m2\*
- Potential development upside
- Rear lane access with on-site parking