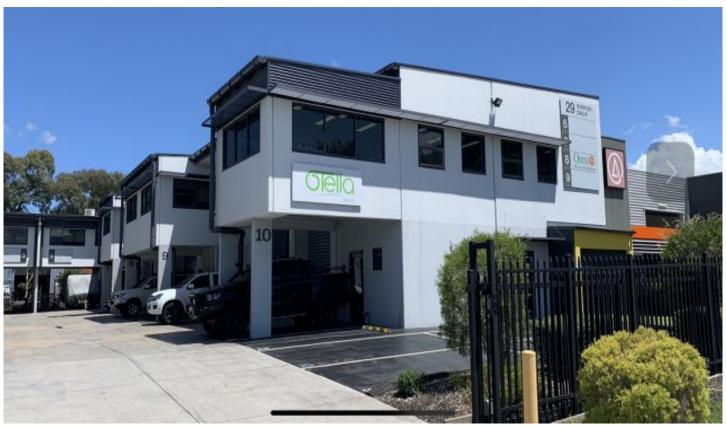

## 10/29 Wurrook Circuit CARINGBAH NSW

199m2 factory and office located centrally on Wurrook Circuit (off Cawarra Road) Features include;

- \* Warehouse 92m2
- \* First floor office 107m2
- \* Three (3) car spaces
- \* Natural light
- \* Excellent staff facilities
  \* Flexible Zoning Business Development
  \* Air- Conditioned
- \* Electric roller door
- \* Small Secure complex
- \* Dual Amenities

Leased - Mitch Pistola 0425 263 929 Brett Cooper 0409 848 833

Building Size: 199 sqm : 270 sqm **Land Size** 

View : https://www.cooperwilson.com.au/lease/

nsw/sutherland/caringbah/commercial/in

dustrial/6879027