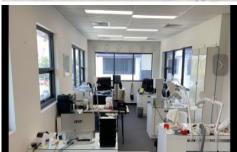

## 10/29 Wurrook Circuit CARINGBAH NSW

199m2 factory and office located centrally on Wurrook Circuit (off Cawarra Road) Features include;

- \* Warehouse 92m2
- \* First floor office 107m2
- \* Three (3) car spaces
- \* Natural light
- \* Excellent staff facilities
  \* Flexible Zoning Business Development
  \* Air- Conditioned
- \* Electric roller door
- \* Small Secure complex
- \* Dual Amenities