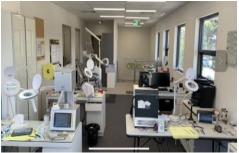

## 10/29 Wurrook Circuit CARINGBAH NSW

199m2 factory and office located centrally on Wurrook Circuit (off Cawarra Road) Features include;

- \* Warehouse 92m2
- \* First floor office 107m2
- \* Three (3) car spaces
- \* Natural light
- \* Excellent staff facilities
  \* Flexible Zoning Business Development
  \* Air- Conditioned
- \* Electric roller door
- \* Small Secure complex
- \* Dual Amenities