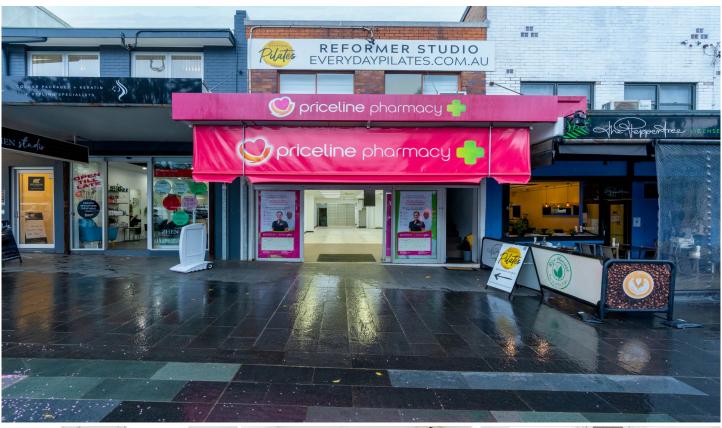

## 26 Gymea Bay Road GYMEA NSW

150m2\* Retail Shop located in the middle of the Northern end of busy Gymea Bay Road.

The subject property is surrounded by quality occupants including cafes and retail and is within meters of the Council car park and Train station.

Features include: rear lane access, parking, amenities and air-conditioning.

Don't miss this rare opportunity to secure one of Gymea's most highly sought landmark retail positions with excellent exposure to both vehicular and pedestrian passing trade.