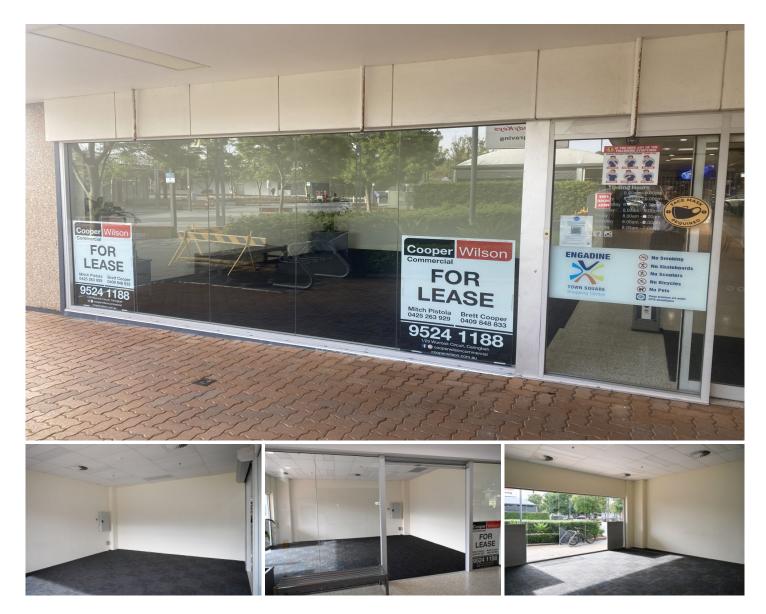

## ENGADINE

Prime retail space available is positioned at main entrance to gain maximum foot traffic and exposure.

- \* 42sqm of open plan retail
- \* Suitable for a variety of business types
- \* Excellent natural light filtering through the shopfront
- \* Premium shop frontage, offering great exposure and options for signage
- \* High pedestrian foot traffic location at entrance.
- \* Air-conditioning included

\* Ample parking options with centre basement parking and surrounding council car parks.

Join a major retails Aldi, Dan Murphys, Reject Shop, Eye Q, as well as Service NSW and other retails/service providers.

An unmissable opportunity located in the heart of Engadine's bustling retail precinct.

Building Size : 42 sqm

View

- Land Size : 42 sqm
  - http

: https://www.cooperwilson.com.au/lease/ nsw/sutherland/engadine/commercial/ret ail/6905516