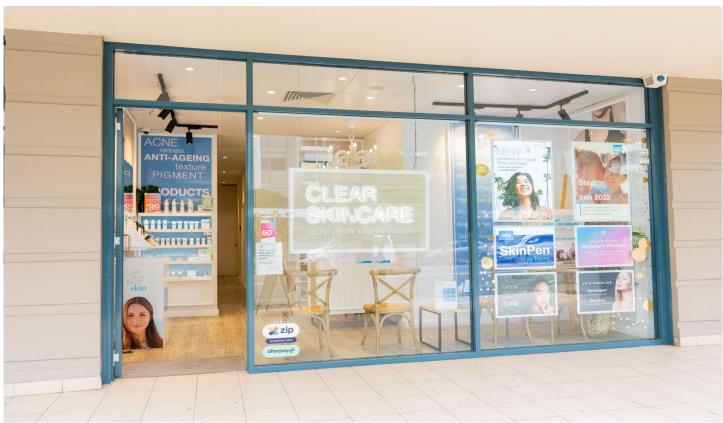

## CRONULLA

Located on Gerrale Street, Cronulla is this  $66m^2$  fully leased shop / medical suite .

- \* 66m² shop / medical suite + Two Car spaces
- \* As new fit out
- \* Fully ducted air conditioning
- \* Basement car parking with side-lane access.
- \* Three (3) Year Lease + Three (3) Year Option to Clear Skin business of ASX Listed AUSTRALIAN PHARMACEUTICAL INDUSTRIES LTD (API)
- \* 3.5% annual increases
- \* Tenant pays all outgoings
- \* Prime location providing exposure to both foot and vehicle traffic on Gerrale Street
- \* Will suit astute investor