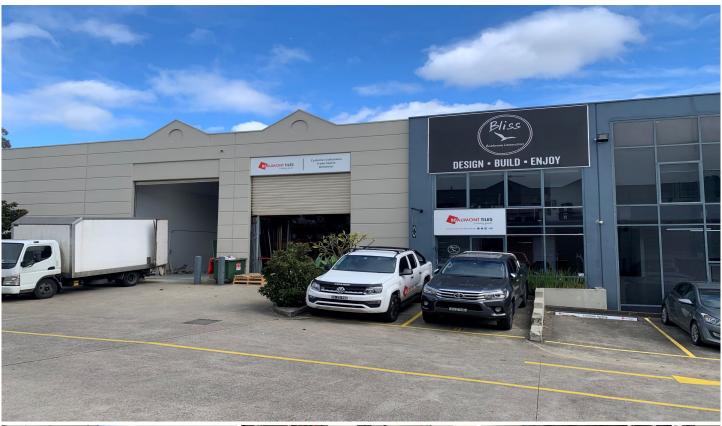

## **UNDER OFFER**

222m2 modern high clearance warehouse and air-conditioned office located in poplar "Shire Centre" complex.

Available 1st October 2022.

- Warehouse 183m2
- Office 39m2
- Three (3) car spaces
- Easy level access
- High clearance
- Popular modern complex
- Male and Female amenities
- Dual entry and exit points offering great access

The property is zoned Bulky goods B5 zoning allowing for retail and trading.

**Building Size**: 222 sqm **Land Size**: 222 sqm

View: https://www.cooperwilson.com.au/lease/

nsw/sutherland/caringbah/commercial/in