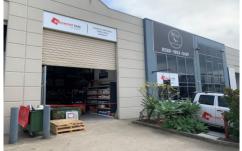

## **UNDER OFFER**

222m2 modern high clearance warehouse and air-conditioned office located in poplar "Shire Centre" complex.

Available 1st October 2022.

- Warehouse 183m2
- Office 39m2
- Three (3) car spaces
- Easy level access
- High clearance
- Popular modern complex
- Male and Female amenities
- Dual entry and exit points offering great access