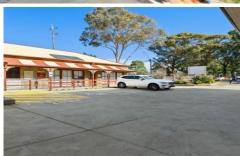

## **455 President Avenue KIRRAWEE NSW**

- ? Long performing medical practice 20+ years at this premises
- ? 10 year lease to 2031 plus options to 2041
- ? Annual CPI rent increases
- ? Includes medical, pathology, podiatry, psychology, physiotherapy and pilates
- ? 9 on site car spaces + council car park opposite ? Train Station within 50 metres\* + close to Coles, Aldi, Woolworths & Dan Murphy's
- ? Net Income: \$260,292 pa\* + GST as at 13th October 2022