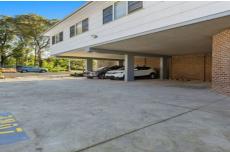

## **455 President Avenue KIRRAWEE NSW**

- ? Long performing medical practice 20+ years at this premises
- ? 10 year lease to 2031 plus options to 2041
- ? Annual CPI rent increases
- ? Includes medical, pathology, podiatry, psychology, physiotherapy and pilates
- ? 9 on site car spaces + council car park opposite ? Train Station within 50 metres\* + close to Coles, Aldi, Woolworths & Dan Murphy's
- ? Net Income: \$260,292 pa\* + GST as at 13th October 2022