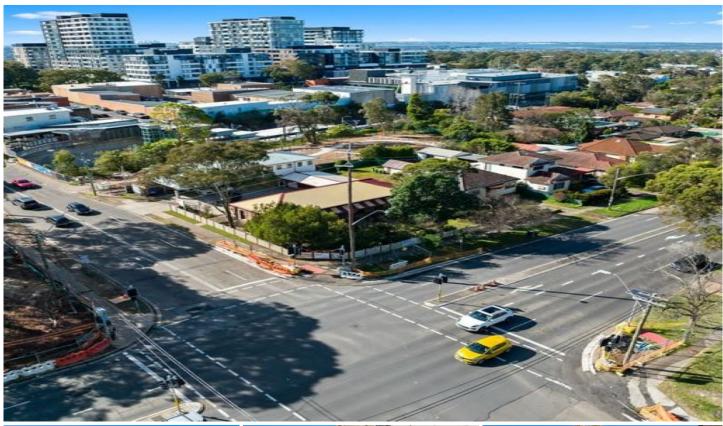

## **455 President Avenue KIRRAWEE NSW**

- ? Long performing medical practice 20+ years at this premises
- ? 10 year lease to 2031 plus options to 2041
- ? Annual CPI rent increases
- ? Includes medical, pathology, podiatry, psychology, physiotherapy and pilates
- ? 9 on site car spaces + council car park opposite ? Train Station within 50 metres\* + close to Coles, Aldi, Woolworths & Dan Murphy's
- ? Net Income: \$260,292 pa\* + GST as at 13th October 2022