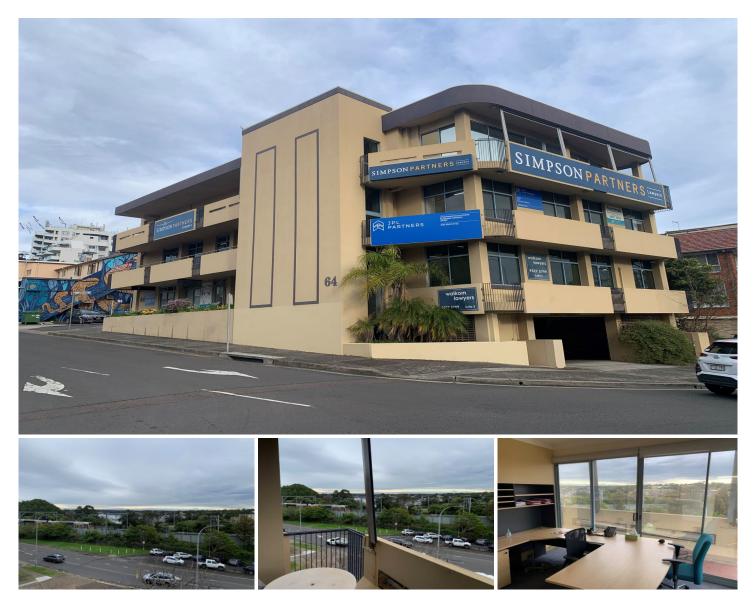

## Suite 7/64 Croydon Street CRONULLA NSW

1 🕰

130m2 professional office suite located on the corner of Croydon Street and Purley Place.

Fantastic opportunity to secure top floor office in the heart of Cronulla. Metres to Banks, Post Office and Train Station.

Features include;

- \* Secure car parking
- \* Great amenities including shower
- \* Modern professional commercial building
- \* Pleasant Views Over Gunnamatta Bay
- \* Signage and exposure
- \* Great Natural light
- \* Large Balcony
- \* Metres To Train Station and Cronulla Mall
- \* Partitioned Offices and Meeting Room
- \* Ducted air-conditioning

## Building Size : 130 sqm

Land Size : 13

- : 130 sqm
- View

: https://www.cooperwilson.com.au/lease/ nsw/sutherland/cronulla/commercial/offic es/7163996

https://www.cooperwilson.com.au