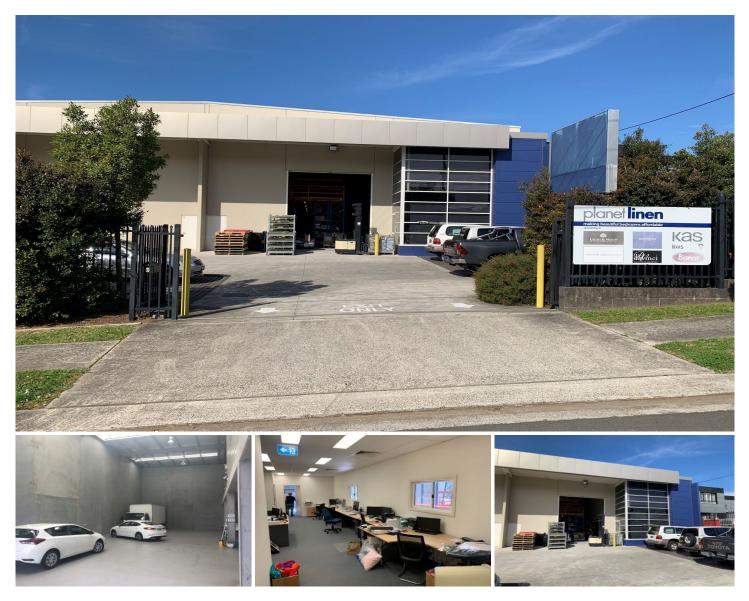

## 8 Woodfield Boulevard CARINGBAH NSW

5 🖨

Cooper Wilson Commercial are pleased to bring to market for lease 8 Woodfield Bvd, Caringbah NSW 2229. The subject property is located on Woodfield Boulevard, just metres from Parraweena Road and only 1km to Taren Point Road and situated in the tightly held industrial precinct of Caringbah/Taren Point.

This Well-built Facility features:

- High clearance factory 390m2\*
- Air conditioned offices 100m2\*
- Raised concrete mezzanine 70m2\*
- Five (5) car spaces
- Kitchenette, bathroom including shower ground floor
- Dual amenities and kitchenette first floor
- Secure property with electric gate
- Easy level access