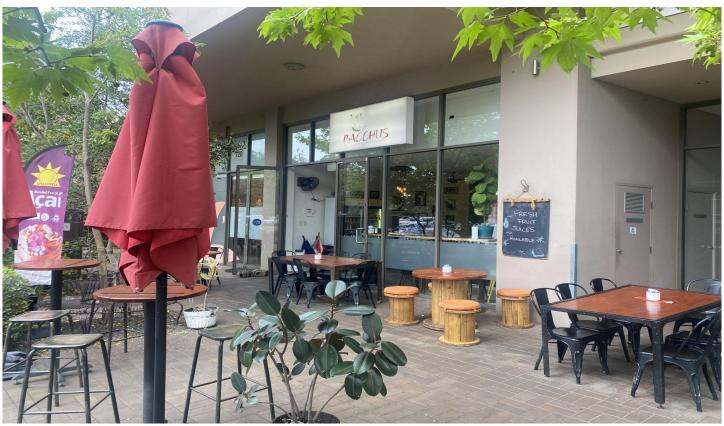

## **SUTHERLAND**

Located on Old Princes Highway Sutherland is this 70m<sup>2</sup> fully leased commercial shop.

- \* 70m<sup>2</sup> commercial shop + Three Car spaces
- \* As new fit out
- \* Grease trap and exhaust facilities
- \* Three car basement parking
- \* Long term lease
- \* CPI annual increases
- \* Tenant pays all outgoings

\* Prime location providing exposure to both foot and vehicle traffic

\* Adjoins the successful Kuroneko Ramen Noodle Bar

For more information or to arrange an inspection, please contact Brett Cooper 0409-848833 or Mitch Pistola 0425-263929