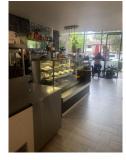

## **SUTHERLAND**

Located on Old Princes Highway Sutherland is this 70m<sup>2</sup> fully leased commercial shop.

- \* 70m<sup>2</sup> commercial shop + Three Car spaces
- \* As new fit out
- \* Grease trap and exhaust facilities
- \* Three car basement parking
- \* Long term lease
- \* CPI annual increases
- \* Tenant pays all outgoings