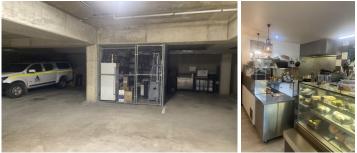

## **SUTHERLAND**

Located on Old Princes Highway Sutherland is this 70m<sup>2</sup> fully leased commercial shop.

- \* 70m<sup>2</sup> commercial shop + Three Car spaces
- \* As new fit out
- \* Grease trap and exhaust facilities
- \* Three car basement parking
- \* Long term lease
- \* CPI annual increases
- \* Tenant pays all outgoings