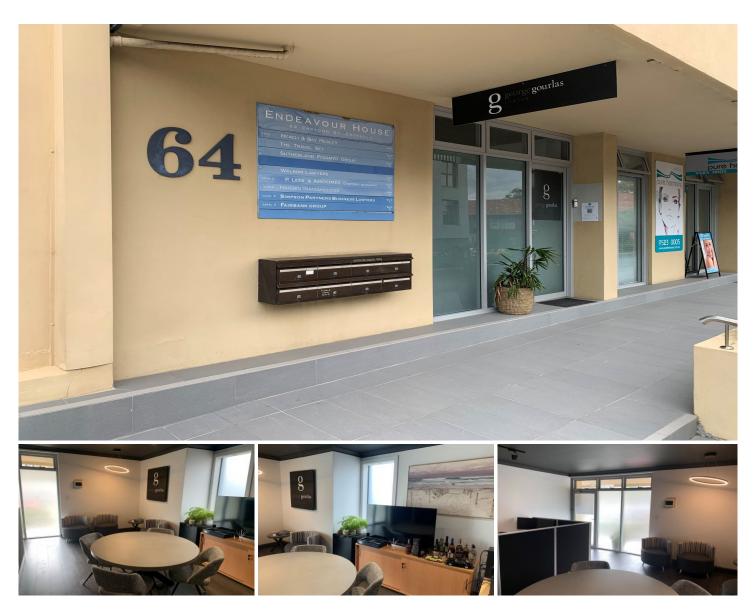

## 1/64 Croydon Street CRONULLA NSW

1 🔁

Ground floor 50m2 office/shop front in busy Cronulla CBD, Air conditioned property with 1 car space. The property has great exposure being located adjacent to Cronulla Street on Purley Place. Plenty of customer car parking with council car park across the road.

This property would suit a number of different uses and is available soon.

Mitch Pistola 0425 263 929 mitch@cooperwilson.com.au

All pricing plus GST.

Building Size : 50 sqm

Land Size View

**ze** : 50 sqm : 50 sqm