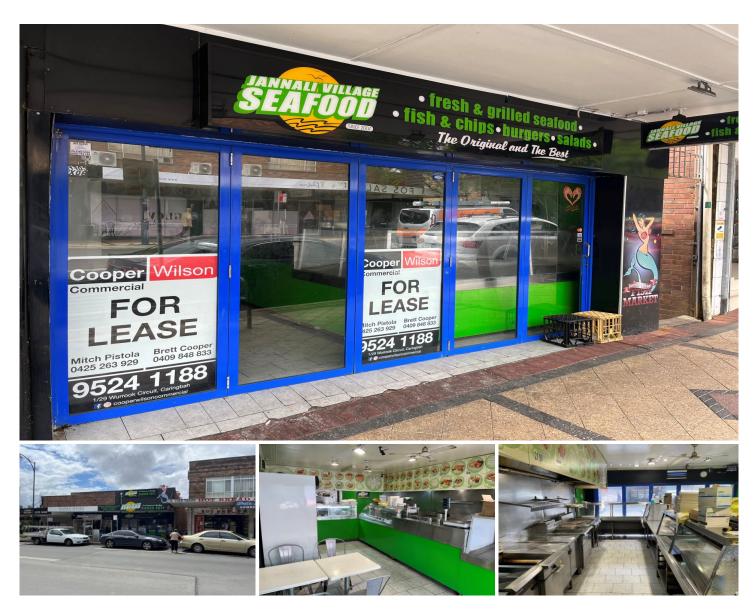

## 563 Box Road JANNALI NSW

Restaurant ready for business well located on Box Road, Jannali. Excellent exposure to vehicle and pedestrian traffic opposite the train station.

60m2 retail area approx. 30m2 basement storage area.

Previously occupied by longstanding Take-Away Fish and Chip Shop.

- Excellent wide frontage
- Street parking and Council car park at rear
- Signage and Exposure
- Cool room
- Exhaust and grease trap
- Kitchen equipment available
- Side access for deliveries

| Building Size | - | 60 |
|---------------|---|----|
| Land Size     | : | 60 |

- View
- sqm sqm
- : https://www.cooperwilson.com.au/lease/ nsw/sutherland/jannali/commercial/retail/ 7248369