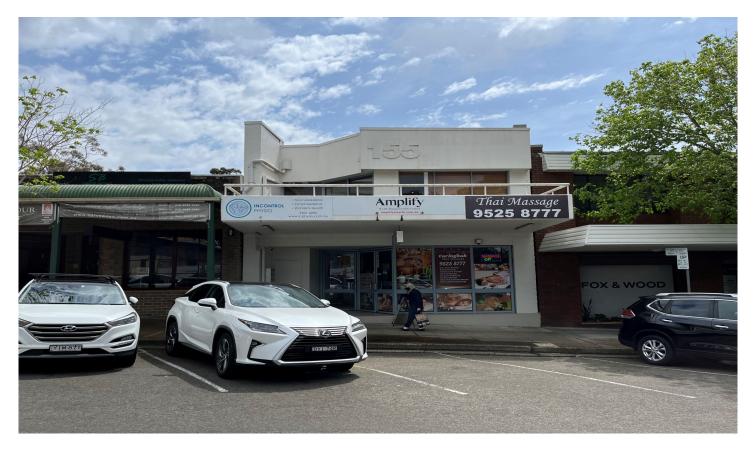

## 4/155 Denman Ave CARINGBAH NSW

1 🕰

First floor 88m2 office in busy Caringbah CBD.

The property is air conditioned and comes with one (1) secure car space. The property also benefits from a 26m2 balcony which allows natural breeze and light into the property.

Other features include great exposure, amenities, and being located adjacent from Caringbah train station. Plenty of customer car parking spaces just metres from the door of the property.

Available January 2023.