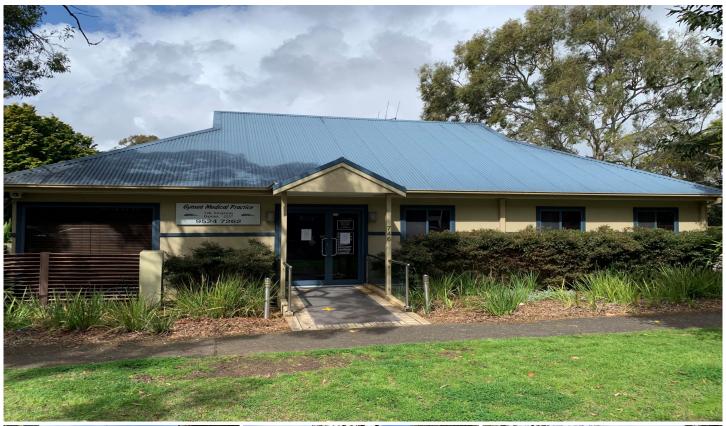

## 746 Kingsway GYMEA NSW

On offer is this prime positioned medical facility located at 746 Kingsway Gymea.

Suitable for medical and allied health and presents an extremely rare and high-quality opportunity.

The property is complete and ready to begin your occupation with an access ramp leading from the car park area and street to the reception/waiting room, 6 treatment rooms, a kitchenette and staff room plus garden area.

Single Level 152m2 plus storage of 15m2 Building

- \* Seven (7) On site Car spaces
- \* Corner Position
- \* Fully Fitted with existing medical usage approvals
- \*Close proximity to Gymea shopping centre.