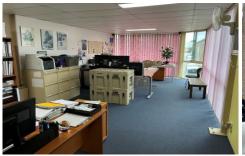

## **CARINGBAH**

260m2 Warehouse/ Factory located centrally on Endeavour Road Caringbah.

Excellent investment opportunity - Tenant Pays All Outgoings

Features include;

- Long Term Tenant
- -New Three (3) Year Lease Total Building Area 260m2 Warehouse 170m2\*
- First Floor Office 38m2\*
- Mezzanine 52m2\*
- Three (3) car spaces