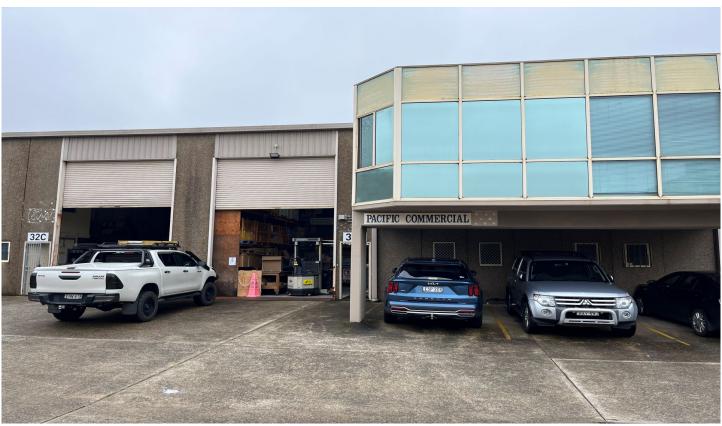

## **CARINGBAH**

260m2 Warehouse/ Factory located centrally on Endeavour Road Caringbah.

Excellent investment opportunity - Tenant Pays All Outgoings

Features include;

- Long Term Tenant
- -New Three (3) Year Lease Total Building Area 260m2 Warehouse 170m2\*
- First Floor Office 38m2\*
- Mezzanine 52m2\*
- Three (3) car spaces

Contact Brett Cooper 0409 848 833 or Mitch Pistola 0425 263 929

**Price** : \$ 1,240,000 Building Size: 260 sqm **Land Size** : 252 sqm

View : https://www.cooperwilson.com.au/sale/n

sw/sutherland/caringbah/commercial/ind