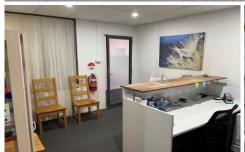

## **Shop 4/17-19 East Parade SUTHERLAND NSW**

63m2 ground floor commercial space located in well maintained and modern building.

Comprising of four partitioned office and reception area. The property has its own kitchen and toilet.

## Features include:

- Ducted Air-conditioning throughout
- Intercom access to all rooms
- Professional building
- One (1) secure garage
- Lift access from parking area

Located in the heart of Sutherland walking distance to all amenities including Train Station.