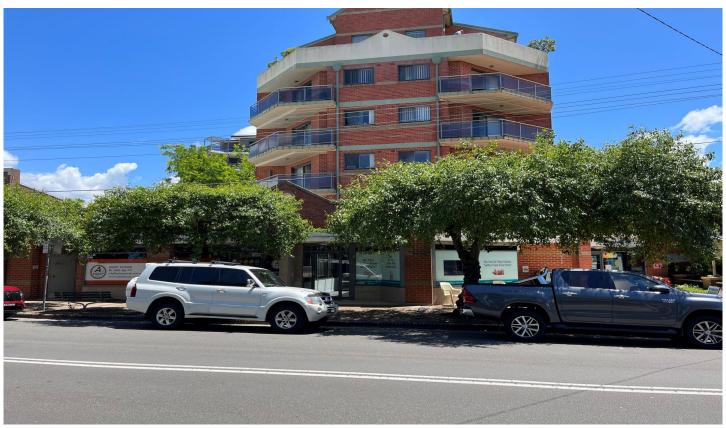

## **Shop 4/17-19 East Parade SUTHERLAND NSW**

63m2 ground floor commercial space located in well maintained and modern building.

Comprising of four partitioned office and reception area. The property has its own kitchen and toilet.

## Features include:

- Ducted Air-conditioning throughout
- Intercom access to all rooms
- Professional building
- One (1) secure garage
- Lift access from parking area

Located in the heart of Sutherland walking distance to all amenities including Train Station.