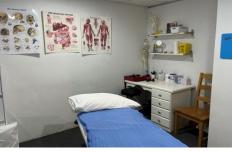

## **Shop 4/17-19 East Parade SUTHERLAND NSW**

63m2 ground floor commercial space located in well maintained and modern building.

Comprising of four partitioned office and reception area. The property has its own kitchen and toilet.

## Features include:

- Ducted Air-conditioning throughout
- Intercom access to all rooms
- Professional building
- One (1) secure garage
- Lift access from parking area

Located in the heart of Sutherland walking distance to all amenities including Train Station.