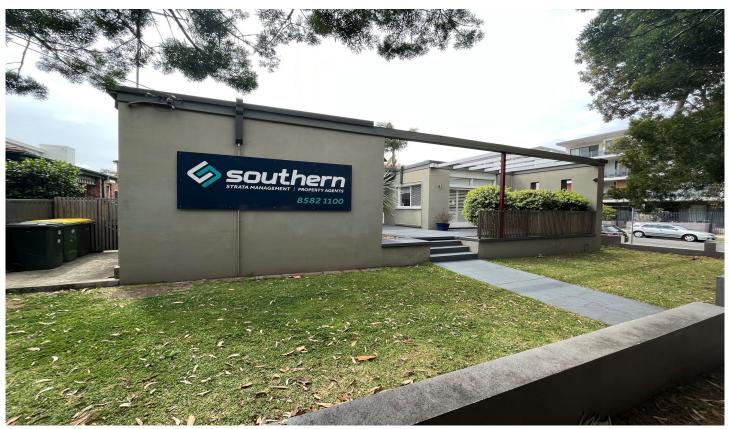

## **GYMEA**

Rare Opportunity Due to Expansion of Existing Tenant Southern Strata

Cooper Wilson is pleased to offer this medcial / commercial use opposite Hazelhurst gallery and gardens in Central Gymea

? 80m2 Commercial

? 3 offices, reception & waiting area; ideal for allied health / medical or office use

? Located close to Gymea Bay Road and Opposite Hazelhurst gardens

? Kitchenette

? Air conditioning throughout

? Ground floor

? Balcony / breakout area

? Available 1st of March

**Building Size**: 80 sqm **Land Size**: 230 sqm

View : https://www.cooperwilson.com.au/lease/

nsw/sutherland/gymea/commercial/offic

es/7315966