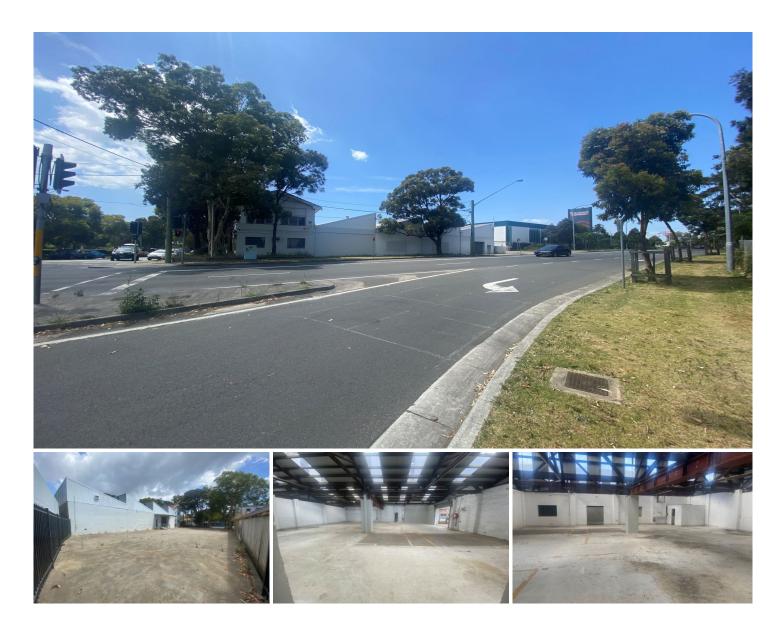

## 55 - 57 Smith Street HILLSDALE NSW

Cooper Wilson Commercial are pleased to present 55 - 57 Smith Street, Hillsdale to the market for sale.

- ? Total Building Area 650m2 ? Land Area 1213m2

- ? 600m2 Concrete yard and car park area ? B5 Business Development Zoning
- ? Adjoining Bunnings
- ? Traffic light-controlled intersection
  ? 4km\* from Sydney Airport
  ? 4km\* from Port Botany

- ? 11km\* from Sydney CBD
- ? 9km\* from Bondi
- ? Extremely accessible location

Contact Brett Cooper 0409848833