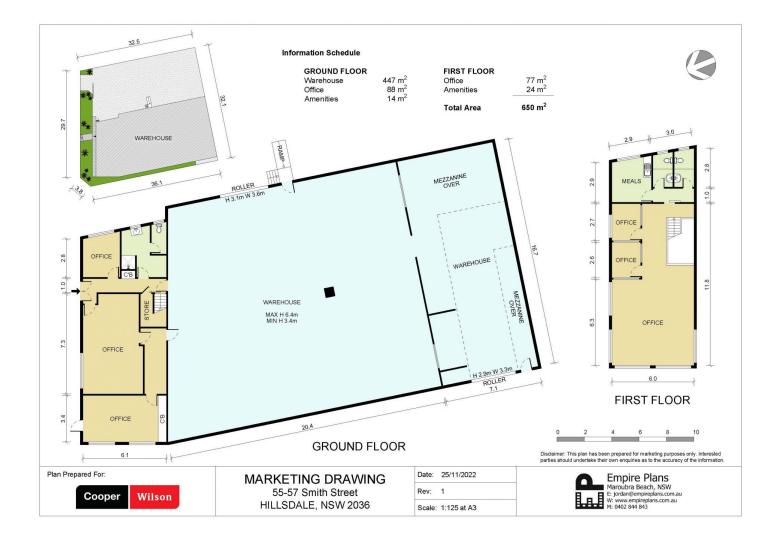

## 55 - 57 Smith Street HILLSDALE NSW

Cooper Wilson Commercial are pleased to present 55 - 57 Smith Street, Hillsdale to the market for sale.

- ? Total Building Area 650m2 ? Land Area 1213m2

- ? 600m2 Concrete yard and car park area ? B5 Business Development Zoning
- ? Adjoining Bunnings
- ? Traffic light-controlled intersection
  ? 4km\* from Sydney Airport
  ? 4km\* from Port Botany

## 10 🖨

Price

- : \$ 5,000,000 Building Size : 650 sqm
  - : 1213 sqm
- Land Size View

: https://www.cooperwilson.com.au/sale/n sw/eastern-suburbs/hillsdale/commercial /industrial/7320292

https://www.cooperwilson.com.au