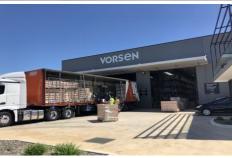

## **GLENDENNING**

Cooper Wilson Commercial are pleased to offer this prime investment asset.

- ? Long Term Tenant
- ? High quality freestanding fully sprinklered industrial warehouse with office / Showroom over two levels on 3694m2
- ? Features include 9 metre high clearance warehouse
- ? Dual container sized roller shutter door
- ? The property is fully secured and also offers a generous forecourt with 34 Car spaces
- ? Ideally located in the Glendenning Industrial precinct and only minutes from Motorway.

Warehouse Area: 2475 m2

Office: 242 m2 Total Area: 2717 m2 34

**Building Size**: 2717 sqm **Land Size**: 3694 sqm

View : https://www.cooperwilson.com.au/sale/n

sw/western-sydney/glendenning/comme

rcial/industrial/7327370