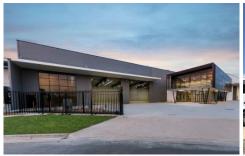

## **GLENDENNING**

Cooper Wilson Commercial are pleased to offer this prime investment asset.

- ? Long Term Tenant
- ? High quality freestanding fully sprinklered industrial warehouse with office / Showroom over two levels on 3694m2
- ? Features include 9 metre high clearance warehouse
- ? Dual container sized roller shutter door
- ? The property is fully secured and also offers a generous forecourt with 34 Car spaces
- ? Ideally located in the Glendenning Industrial precinct and only minutes from Motorway.

Warehouse Area: 2475 m2

Office: 242 m2 Total Area: 2717 m2 34

**Building Size**: 2717 sqm **Land Size**: 3694 sqm

View : https://www.cooperwilson.com.au/sale/n

sw/western-sydney/glendenning/comme

rcial/industrial/7327370