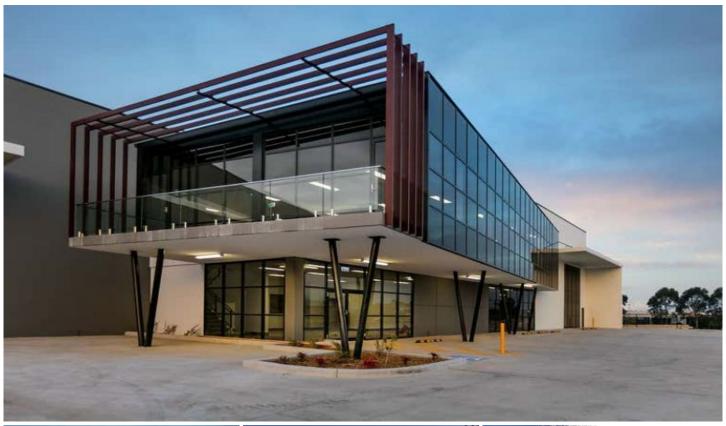

## **GLENDENNING**

Cooper Wilson Commercial are pleased to offer this prime investment asset.

- ? Long Term Tenant
- ? High quality freestanding fully sprinklered industrial warehouse with office / Showroom over two levels on 3694m2
- ? Features include 9 metre high clearance warehouse
- ? Dual container sized roller shutter door
- ? The property is fully secured and also offers a generous forecourt with 34 Car spaces
- ? Ideally located in the Glendenning Industrial precinct and only minutes from Motorway.

Warehouse Area: 2475 m2

Office: 242 m2 Total Area: 2717 m2 34

**Building Size**: 2717 sqm **Land Size**: 3694 sqm

View : https://www.cooperwilson.com.au/sale/n

sw/western-sydney/glendenning/comme

rcial/industrial/7327370