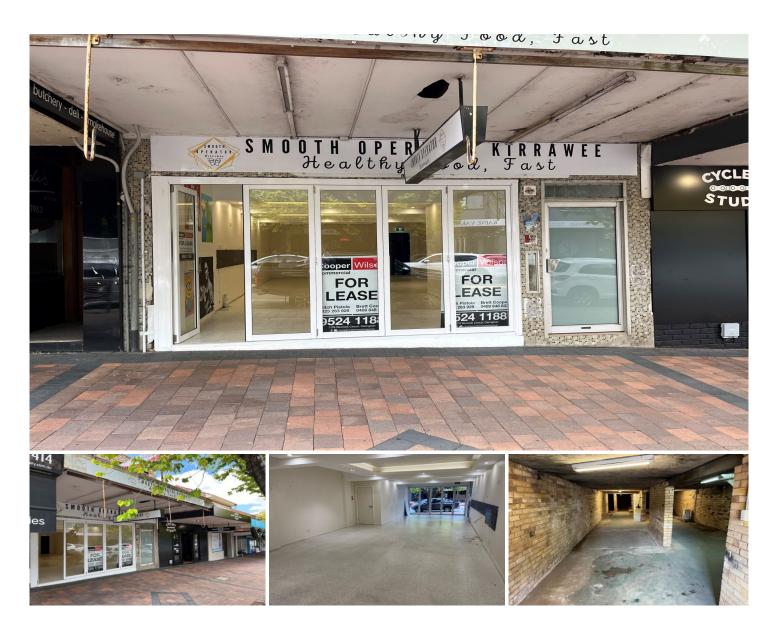

## **UNDER OFFER**

130m2 retail shop with large basement/parking area. Located metres from Kirrawee train station and Council carpark, the premises are near South Village Shopping Centre featuring Aldi, Coles, Priceline Pharmacy. The new Woolworth's and Dan Murphy now open adjacent to the rear.

## Property features:

- Retail area 130m2\*
- Basement 120m2\*
- Land Area 259m2\*
- Rear lane access with on-site parking
- Bi-fold shop front
- Ideal location in heart of Kirrawee
- High foot traffic